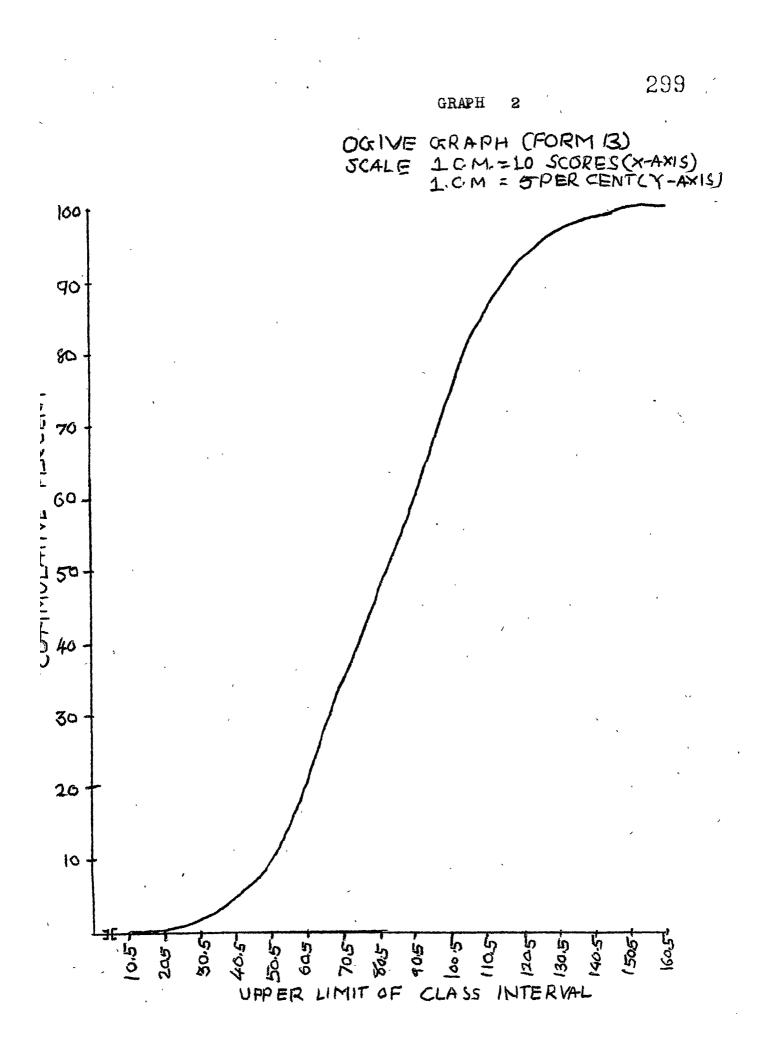

# (iii) Percentile Norms

Age norms and grade norms give meaning to an individual's score by determining the age or grade group in which he would be just average. However, it will often make more sense to compare him to his own age or grade group, to find his own position in a group which he belongs to. Percentile scores make this type of comparison. When we say that a student X, falls at 50th percentile, on the form A of the present test, it means that 50 per cent students out of the total No. of 1905 students score below him, i.e. less than 81.09. Thus, percentiles give relative position of an individual within the group. Tables No.ll (a) & (b) and Tables No. 12 (a) & (b) show the percentiles calculated from frequency distribution using the formula (20) given by Garrett (51, p.65). Graphs No. 1 and 2 on pages 298 and 299 gives Ogives for forms A and B respectively.