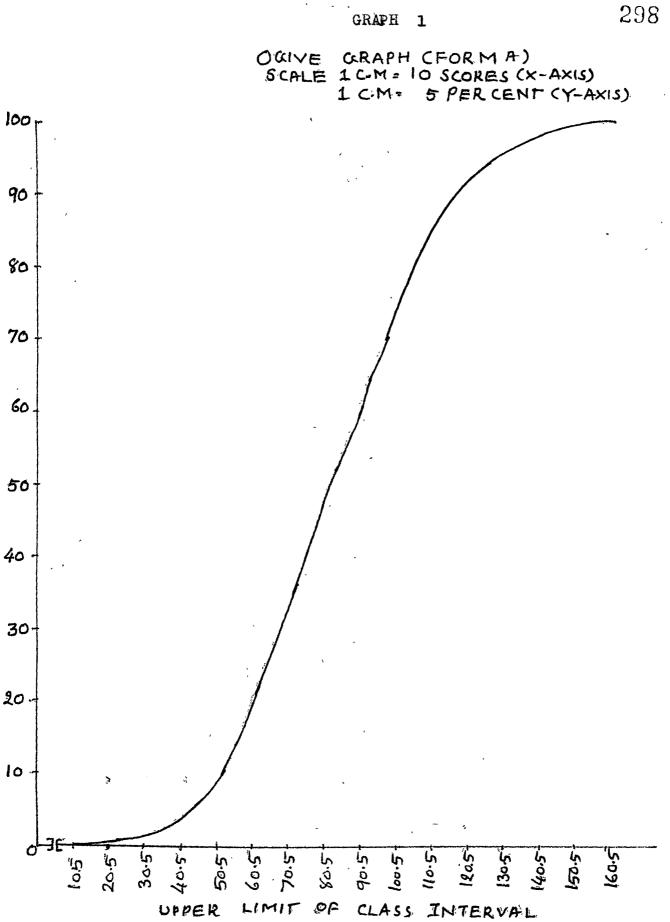

# (iii) Percentile Norms

Age norms and grade norms give meaning to an individual's score by determining the age or grade group in which he would be just average. However, it will often make more sense to compare him to his own age or grade group, to find his own position in a group which he belongs to. Percentile scores make this type of comparison. When we say that a student X, falls at 50th percentile, on the form A of the present test, it means that 50 per cent students out of the total No. of 1905 students score below him, i.e. less than 81.09. Thus, percentiles give relative position of an individual within the group. Tables No.ll (a) & (b) and Tables No. 12 (a) & (b) show the percentiles calculated from frequency distribution using the formula (20) given by Garrett (51, p.65). Graphs No. 1 and 2 on pages 298 and 299 gives Ogives for forms A and B respectively.