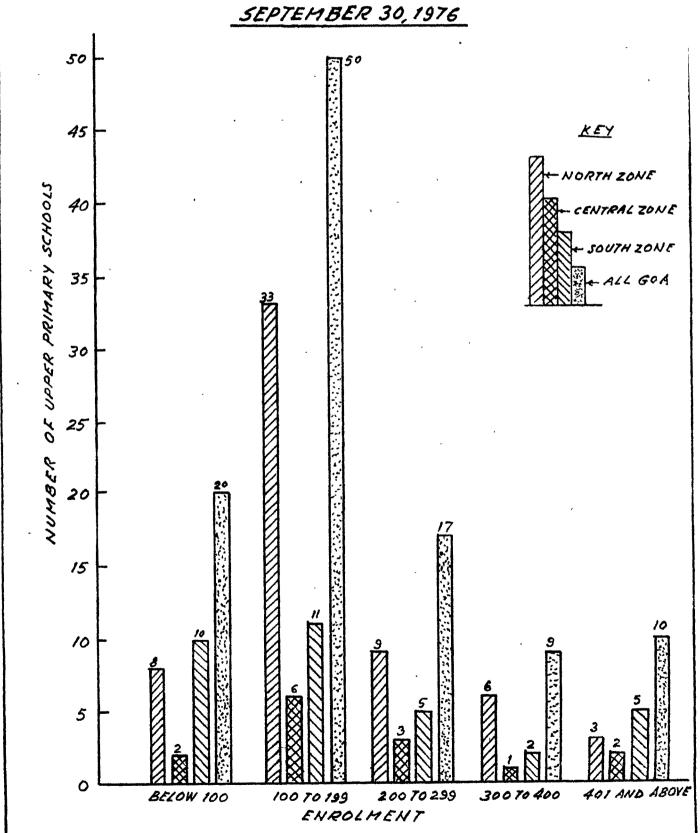

ools the situation is even more discouraging to note that there are secondary schools in Goa with an enrolment of less than 100 students although the number is very small but then this number when added to 22.42 percent which represents schools with less than 240 students it makes a difference. However, about 55.61 percent of the lower secondary schools do come upto the optimum size of 360 recommended by the Education Commission of 1964-66 and 18.39 percent are in line with the minimum size of 240, as indicated in Table XXVI.

Zonewise, the South Educational Zone appears to have the highest percentage of 70.89 for lower secondary schools



COMPARATIVE GRAPH INDICATING THE DISTRIBUTION 170
OF UPPER PRIMARY SCHOOLS IN THE THREE EDUCATIONAL
ZONES OF GOA ACCORDING TO SIZE OF ENROLMENT AS AT



with an enrolment, above the line recommended. It is followed by the North Educational Zone with 51.35 percent and the Central Educational Zone with 42.86 at the lowest end. It should also be observed that the South Educational Zone does not have any lower secondary schools with less than 100 students whereas both the other zones do. Talukawise the higher percentage of lower secondary schools above the optimum line of 360 students, is 84.62 percent in Mormugao Taluka followed by 74.00 percent in Salcete Taluka.

A comparative illustration of the lower secondary schools with the size of their enrolment in the three educational zones, as well as, the overall picture for All-Goa, is provided in Figure 12.

#### (iv) Higher Secondary Schools and Their Enrolment Size

As at September 30, 1976