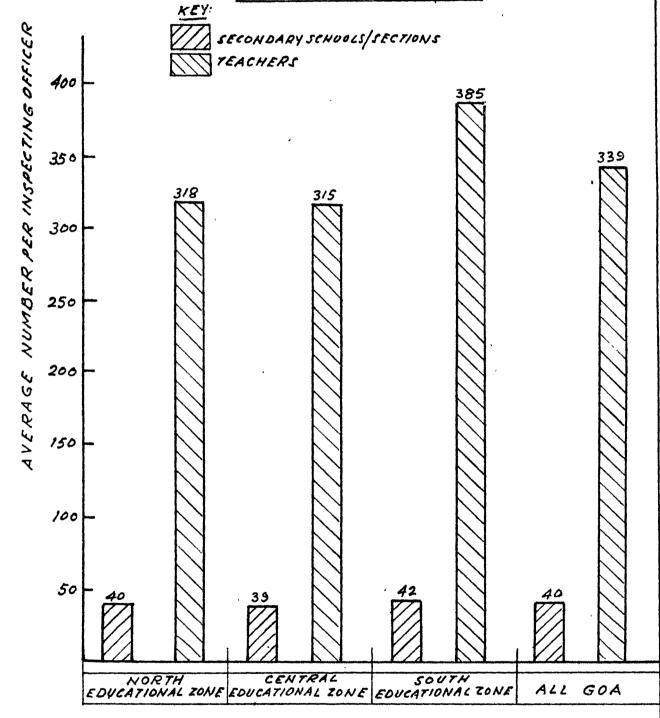

and students whereas the inspecting officer in the Central Educational Zone had the lowest average number of secondary schools/sections and teachers, and the one in the North Educational Zone had the lowest average number of students. A comparative graph indicating the average number of secondary schools/sections and teachers is provided in Figure 20.

The overall analysis and interpretation of the data collected indicates a strong need for the re-organisation of the school facilities presently made available in Goa which obviously leads to the subject of the next Chapter entitled "Planning School Location".

210 FIG. 20

# COMPARATIVE GRAPH INDICATING THE AVERAGE NUMBER OF SECONDARY SCHOOLS SECTIONS & TEACHERS PER INSPECTING OFFICER IN EDUCATIONAL ZONES OF GOA

AS AT SEPTEMBER 30, 1976



EDUCATIONAL ZONES OF GOA