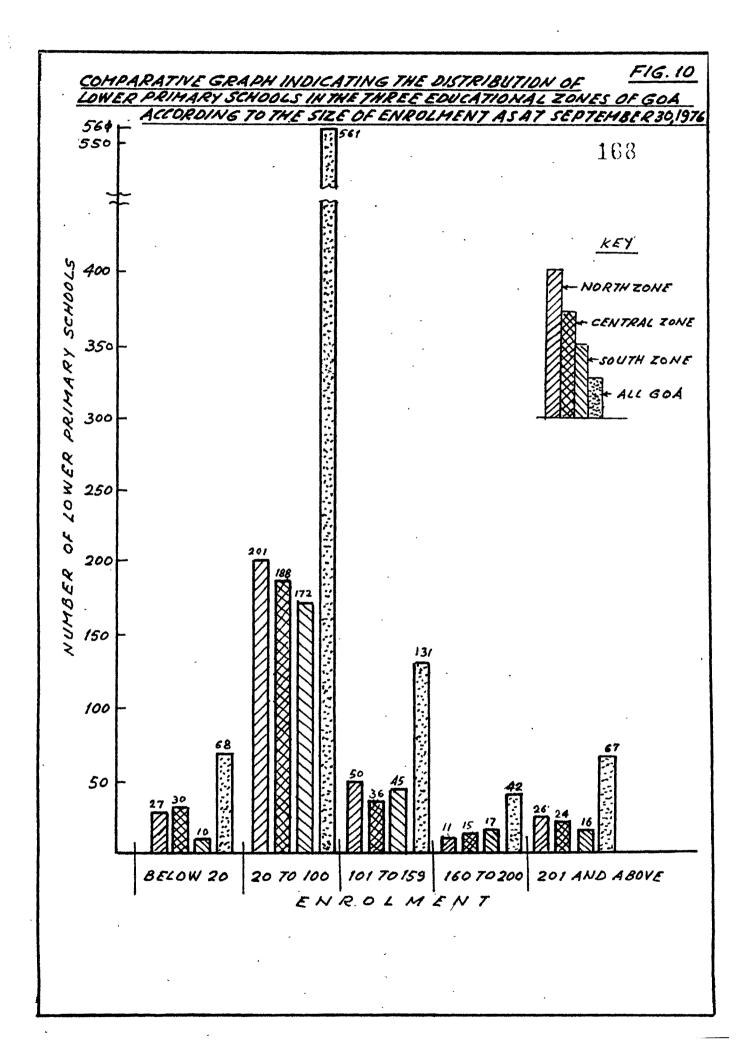

situation in Goa.

#### (ii) Upper Primary Schools and Enrolment Size

In the case of upper primary schools the situation is no better. More than 18.86 percent of the total number of schools have an enrolment of less than 100 and only 17.92 percent have 300 and above as recommended by the Education Commission of 1964-66. As a result, 82.08 percent of the schools fall far below the recommended mark and cannot therefore be considered economically viable. In the case of Satari, Ponda, Salcete and Quepem there seems to be no school at all which comes up to the recommended mark of 300 and above. On the whole, more than 80% of the upper primary schools apparently fall below the recommended mark. The best percentage above the recommended mark is that of 85.72 percent in Mormugao Taluka followed



by 33.34 in Tiswadi and 33.32 percent in Bardez Taluka, as indicated in Table XXV. Zonalwise, the Central Educational Zone with 21.42 percent has the highest number of upper primary schools above the recommended line of 300 and above, followed by the South Educational Zone with 21.22 percent and the North Educational Zone holding the lowest number, representing 15.25 percent. A comparative illustration of the situation in the three educational zones and the overall picture for All-Goa is provided in Fig.11.

#### (iii) Lower Secondary Schools and Enrolment Size

In the case of lower secondary schools the situation is even more discouraging to note that there are secondary schools in Goa with an enrolment of less than 100 students although the number is very small but then this number whe