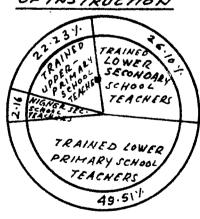

gure 17.

### (v) Untrained Teachers in Goa, their Sex, Management, Area of Work, School Stage and Level of Employment

The present study indicates that as on September 30,1976 there were 2249 untrained teachers in Goa, representing 29.48 percent of the total of 7628. Out of these the majority representing 71.59 percent teach in schools managed by non-Government private agencies and only 28.41 percent in schools managed by Government of Goa. Most of them are engaged in rural areas of Goa, representing 77.23 percent, and only 22.77%

186 *FIG. 17* 

# SCHOOL TEACHERS IN GOA BY LEVEL OF INSTRUCTION, SEX

## (A) SCHOOL TEACHERS BY LEVEL OF INSTRUCTION

### (b) SCHOOL TEACHERS BY SEX





(C) MALE TEACHERS BY TRAINING



## (d) FEMALE TEACHERS BY TRAINING



### (e) TRAINED TEACHERS BY LEVEL



percent in urban areas. The majority of the untrained teachers, representing 53.00 percent are women and 47.00 percent are men as shown in Table XXXVII. There are no untrained teachers at the higher secondary school level but the number at the lower secondary represents 22.94 percent of the total. At the upper primary level the percentage is 30.95 but the highest number representing 46.11 percent are engaged at the lower primary level.

Considering the two stages of school education separately, the majority of the untrained teachers representing 77.06 percent of the total of 2249, are employed at the primary stage of school education in Goa and the secondary stage has only 22.94 percent, as may be observed in Table XXXVI and Figure 18.

#### (vi) Teacher Training Facilities in Goa

As on