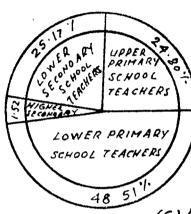

With regard to the information and data in respect of the needs and problems connected with the teacher education in Goa, the investigator made use of the departmental file records and statistics for identifying the pre-service needs of school teachers in Goa with a view to prepare a Perspective Plan to cater to the needs of new entrants to the teaching

profession as well as to help to clear the present backlog of untrained teachers in Goa by the end of the Dixth Five Year Plan. In the case of in-service training needs of school teachers in Goa, the investigator prepared a special questionnaire to seek the opinion of personnel mainly connected with the field of school education in Goa, so that a Tentative Schedule could be preapred to ensure participation of every teacher in Goa, in the in-service training programme, at least once in a period of five years.