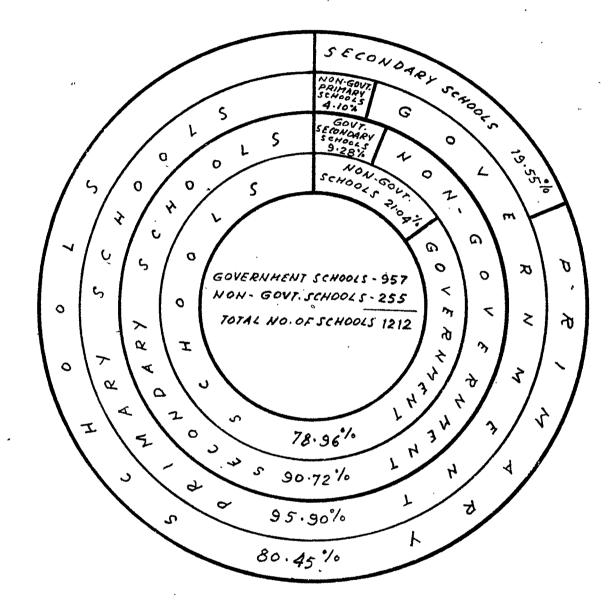

<sup>\*</sup> Source of Data : Census of India - 1971 - District Census Hand Book, Goa, Daman and Diu.

TABLE - XII

Talukawise Recognised Institutions for School Education in Goa as on Sept. 30, 1976\*

| No. of Lower Primary   Level   School     Pernem                                                                                                                                                                                                                                                                                                                                                                        | No. of Lower<br>Secondary School | No. of Higher    | This cam cadis and |
|-------------------------------------------------------------------------------------------------------------------------------------------------------------------------------------------------------------------------------------------------------------------------------------------------------------------------------------------------------------------------------------------------------------------------|----------------------------------|------------------|--------------------|
| 71<br>71<br>85<br>88<br>88<br>315<br>to 36.25<br>57<br>138<br>99<br>cor 294<br>to Total 33.83<br>26<br>114                                                                                                                                                                                                                                                                                                              | ۲-                               | Secondary School | דמרון ומדחיים      |
| Bicholim         71           Bardez         85           Satari         88           Sub-total of         315           Percentage to jotal         36.25           Tiswadi         57           Ponda         99           Sub-Total for Central Zone         294           Percentage to Total         33.83           Mormugao         26           Salcete         114           Quepem         65                 | O -i                             | Т                | 106                |
| Bardez         85           Satari         88           Sub-total of North Zone iotal         315           Percentage to iotal         36.25           Tiswadi         57           Ponda         99           Sanguem         99           Sub-Total for Central Zone         294           Percentage to Total         33.83           Mormugao         26           Salcete         114           Quepem         65 | 6                                |                  | 95                 |
| Satari         88           Sub-total of North Zone         315           Percentage to Total         36.25           Tiswadi         57           Ponda         99           Sanguem         99           Sub-Total for Central Zone         294           Percentage to Total         33.83           Mormugao         26           Salcete         114           Quepem         65                                   | 47                               | 2                | 149                |
| Sub-total of North Zone       315         Percentage to iotal       36.25         Tiswadi       57         Ponda       99         Sanguem       99         Sub-Total for Central Zone       294         Percentage to Total       33.83         Mormugao       26         Salcete       114         Quepem       65                                                                                                     | 2                                | **               | 102                |
| Percentage to jotal         36.25           Tiswadi         57           Ponda         138           Sanguem         99           Sub-Total for Central Zone         294           Percentage to Total         33.83           Mormugao         26           Salcete         114           Quepem         65                                                                                                            | 74                               | 4                | 452                |
| Tiswadi       57         Ponda       138         Sanguem       99         Sub-Total for Central Zone       294         Percentage to Total       33.83         Mormugao       26         Salcete       114         Quepem       65                                                                                                                                                                                      | 33.18                            | 28.58            | 37.29              |
| Ponda         138           Sanguem         99           Sub-Total for Central Zone         294           Percentage to Total         33.83           Mormugao         26           Salcete         114           Quepem         65                                                                                                                                                                                     | 33                               | ന                | 102                |
| Sanguem  Sub-Total for Central Zone  Percentage to Total 33.83  Mormugao  Salcete  Quepem  65                                                                                                                                                                                                                                                                                                                           | 25                               | *****            | 169                |
| Sub-Total for Central Zone 294 Percentage to Total 33.83 Mormugao 26 Salcete 114 Quepem 65                                                                                                                                                                                                                                                                                                                              | 12                               |                  | 112                |
| Percentage to Total         33.83           Mormugao         26           Salcete         114           Quepem         65                                                                                                                                                                                                                                                                                               | 70                               | సై               | 383                |
| Mormugao 26<br>Salcete 114<br>Quepem 65                                                                                                                                                                                                                                                                                                                                                                                 | 31,39                            | 35,71            | 31.60              |
| Salcete 114<br>Quepem 65                                                                                                                                                                                                                                                                                                                                                                                                | 13                               |                  | 47                 |
| Que pem 65                                                                                                                                                                                                                                                                                                                                                                                                              | 50                               | m                | 8/1                |
|                                                                                                                                                                                                                                                                                                                                                                                                                         | 7                                | 1                | 1 (8               |
| 13 Canacona 55 9                                                                                                                                                                                                                                                                                                                                                                                                        | 6                                |                  | /44                |
| 14 Sub-Total for South Zone 33                                                                                                                                                                                                                                                                                                                                                                                          | 79                               | 1                | 377                |
| to Total                                                                                                                                                                                                                                                                                                                                                                                                                | 35,43                            | 35.71            | 31.11              |
| 5 Grand Total 869 106                                                                                                                                                                                                                                                                                                                                                                                                   | , 223                            | 1.4              | 7777               |

Talukawise Distribution of Schools in different stages  $\alpha_{\rm CC}$  ording to Management in Goa as o'n September 30, 1976 \* Table: XIII

| . 6    |                                         |               | Schools |                                         | ֭֭֓֞֜֜֜֝֜֜֜֜֝֓֓֓֓֓֓֓֓֓֓֓֓֓֓֓֓֓֓֓֓֓֓֓֓֓֡֜֝֓֡֓֡֓֡֓֡ | 1.1.1<br>diffe |              | 1.1.1.1.1.1.1.1.1.1.1.1.1.1.1.1.1.1.1. | !<br>!<br>!   | !<br>!                                  | 1 1 1        |                                                                 |                 |
|--------|-----------------------------------------|---------------|---------|-----------------------------------------|---------------------------------------------------|----------------|--------------|----------------------------------------|---------------|-----------------------------------------|--------------|-----------------------------------------------------------------|-----------------|
| o<br>Z | *************************************** |               | LP      | d<br>d                                  | LS                                                | HS             | HS LP<br>+UP | LP +<br>UP +                           | + + dD        | UP<br>LS                                | UP +<br>LS + | + SI<br>+ SE                                                    | for all stages. |
| •      |                                         | ,             |         | *************************************** |                                                   | 1              |              | LS                                     | +<br>S1       |                                         | 竖            |                                                                 |                 |
| -;     |                                         |               | 71.     | 5.                                      | 10                                                | ~!             |              | i                                      | 21.           | =;                                      |              |                                                                 |                 |
| -      | Pernam                                  | i) Govt.      | 71      | ı                                       | Н                                                 |                | . 02         | 1                                      | l             | 2,                                      | l            | ŧ                                                               | 95              |
|        |                                         | ii) Non-Govt. | 1       | ч                                       | ı                                                 | ı              | ı            | ţ                                      | 1             | 10                                      | ı            |                                                                 | 11              |
|        |                                         | iii) Total    | 7.1     | -1                                      | Н                                                 | -              | 20           | ı                                      | ì             | 12                                      | ı            | 1                                                               | 106             |
| N      | Bardez                                  | i) Govt.      | 85      | 1                                       | 디                                                 | ı              | Ħ            | ,                                      | ı             | H                                       | 1            | AMP - ALICAN CONTRACTOR AND | 86 .            |
|        |                                         | ii) Non-Govt. | 1       | ო                                       | 0                                                 | N              | 2            | 25                                     | ı             | 18                                      | ı            | ı                                                               | 51              |
|        |                                         | iii) Total    | 85      | m                                       | 8                                                 | 2              | 12           | 25                                     |               | 19                                      | •            | ***                                                             | 149             |
| ო      | Bicholim                                | i) Govt.      | 69      | 1                                       | 1                                                 | ı              | 13           | 1                                      | ı             | က                                       | ı            |                                                                 | 85              |
|        |                                         | ii) Non-Govt. | 2       | Į                                       | 1                                                 | ı              | Н            | 0                                      | -1            | 4                                       | ı            | ī                                                               | 10              |
|        |                                         | iii) Total    | 71      | 1                                       | 1                                                 | 1              | 14           | 2                                      |               | 7                                       |              |                                                                 | 95              |
| 4      | Satari                                  | i) Govt.      | 88      | I                                       | 1                                                 | 1              | 6            | 1                                      | 1             | 2                                       | 1            | 1                                                               | 66              |
|        |                                         | ii) Non-Govt. | ı       | ı                                       | 0                                                 | 1              | 1            | 1                                      | l             | -                                       | 1            | ı                                                               | m               |
| T-FEET |                                         | iii) Total    | 88      | ı                                       | 2                                                 | ı              | 6            | -                                      | 1             | က                                       | L            | ***************************************                         | 102             |
| Ŋ      | Sub-Total                               | i) Govt.      | 313     | 1                                       | 2                                                 | H              | 53           | 1                                      | 1             | 8                                       | ***          | 1                                                               | 377             |
|        | tor North                               | ii) Non-Govt. | 7       | 4                                       | 4                                                 | 2              | 2            | 27                                     | -             | 33                                      | 1            | ı                                                               | 75              |
|        |                                         | iii) Total    | 315     | 4                                       | 9                                                 | 3              | 55           | 27                                     | r-1           | 41                                      | •            | -                                                               | 452             |
| 9      | Tiswadi                                 | i) Govt.      | 50      | 1                                       | Н                                                 | 1              | α            |                                        | 1             | *************************************** |              |                                                                 | 09              |
|        |                                         | _             | 7       | ì                                       | 1                                                 | 2              |              | 14                                     | 1             | 18                                      | 1            | 1                                                               | 42              |
| -      |                                         | iii) Total    | 57      | ı                                       | Ч                                                 | 7              | 6            | 14                                     | <del></del> - | 18                                      | ı            | ı                                                               | 102             |
| 1      | • - • - • - • - • - • - •               |               |         | !<br> <br>                              | 1                                                 | _J<br>!        | !<br>!       | 1                                      | - !           | 1                                       | 1.1.1.1      | 1.1.1.1.                                                        |                 |
|        |                                         |               |         |                                         |                                                   |                |              |                                        |               |                                         |              | contd                                                           | 7               |