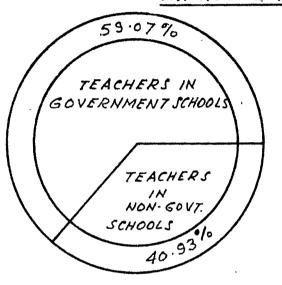

ols managed by private agencies. About 75.54 percent of the school teachers are employed in rural areas of Goa and only 24.46 percent in urban areas. Majority of them, representing 70.52 percent are profesionally trained and only 29.48 percent are untrained as noted in Table XXXVI and illustrated in Figure 16.

#### (iv) School Teachers in Goa by Level of Instruction Sex and Training

As already mentioned, the majority of the teachers in Goa are employed in the primary stage of school education and a large number of them representing 48.51 percent of the grand total teach at the lower primary level and only 24.80



# SCHOOL TEACHERS IN GOA BY STAGE, MANAGEMENT, RURAL | URBAN AREAS AND TRAINING AS AT SEPT. 30, 1976

#### (a) SCHOOL TEACHERS BY STAGE



# (b) SCHOOL TEACHERS BY HANAGEMENT



### (C) SCHOOL TEACHERS IN RURAL/ URBAN AREAS



### (d) SCHOOL TEACHERS BY TRAINING



percent at the upper primary. About 25.17 percent of the total teach at the lower secondary level and only 1.52 percent at the higher secondary. Sexwise, the male teachers in Goa represent 51.87 percent of the total and female teachers 48.13 percent giving a sex ratio of 1:1.

Out of the total of 3957 male teachers, 73.28 percent are professionally trained and only 26.72 percent are untrained whereas in the case of female teachers 67.53 percent are trained and 32.47 percent are untrained. About 49.51 percent of the trained teachers in Goa teach at the lower primary level, 22.23 percent at the upper primary, 26.10 percent at the lower secondary level and 2.16 percent at the higher secondary, as may be