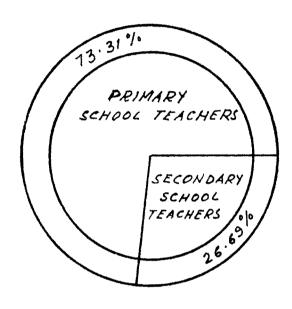

a and 40.93 percent teach in other schools managed by private agencies. About 75.54 percent of the school teachers are employed in rural areas of Goa and only 24.46 percent in urban areas. Majority of them, representing 70.52 percent are profesionally trained and only 29.48 percent are untrained as noted in Table XXXVI and illustrated in Figure 16.

#### (iv) School Teachers in Goa by Level of Instruction Sex and Training

As already mentioned, the majority of the teachers in Goa are employed in the primary stage of school education and a large number of them representing 48.51 percent of the grand total teach at the lower primary level and only 24.80



# SCHOOL TEACHERS IN GOA BY STAGE, MANAGEMENT, RURAL | URBAN AREAS AND TRAINING AS AT SEPT. 30, 1976

#### (a) SCHOOL TEACHERS BY STAGE



# (b) SCHOOL TEACHERS BY HANAGEMENT



### (C) SCHOOL TEACHERS IN RURAL/ URBAN AREAS



### (d) SCHOOL TEACHERS BY TRAINING



percent at the upper primary. About 25.17 percent of the total teach at the lower secondary level and only 1.52 percent at the higher secondary. Sexwise, the male teachers in Goa represent 51.87 percent of the total and female teachers 48.13 percent giving a sex ratio of 1:1.

Out of the total of 3957 male teachers, 73.28 percent are professionally trained and only 26.72 percent are untrained whereas in the case of female teachers 67.53 percent are trained and 32.47 percent are untrained. About 49.51 percent of the trained teachers in Goa teach at the lower primary level, 22.23 percent at the upper primary, 26.10 percent at the lower secondary level and 2.16 perc