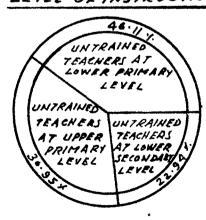

was only one secondary teacher training institution in Goa, providing professional training at B.Ed. degree level for about 100 graduate - students per year through English medium of instruction.

With regard to the primary education the study indicated that there were four institutions imparting professional training for primary teachers in Goa. Out of these only one offers a one year Diploma course for about 40 undergraduate students with teaching experience. The other three also

188 *FIG.18* 

### UNTRAINED TEACHERS IN GOA BY MANAGEMENT, RURAL | URBAN AREAS, SEX, LEVEL OF INSTRUCTION AND SCHOOL STAGE AS AT SEPTEMBER 30, 1976

### (a) UNTRAINED TEACHERS BY HANAGEMENT

(b) UNTRAINED TEACHERS IN RURAL | URBAN AREAS







(d) UNTRAINED TEACHERS BY

(e) UNTRAINED TEACHERS BY
SCHOOL STAGE





provide a diploma course but of two years duration meant for about 260 students with S.S.C. or higher qualifications, as noted in Table XXXVIII. All the teacher-training institutions are co-educational institutions managed by private agencies with the exception of one primary teacher training college which is managed by Government and is the only one located in the rural area of Bardez in the North Educational Zone of Goa.

The secondary teacher training college which also houses one of the primary teacher training colleges providing a one year Diploma course for primary teachers in Goa, is located in the urban area of Tiswadi in the Central Educational Zone of Goa. The remaining two institutions for primary teacher education are located in the urban area of Salcete in the South Educat