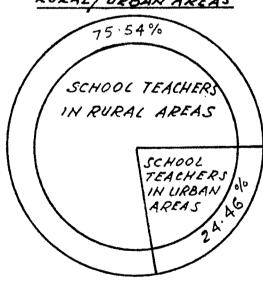

ent of the school teachers are employed in rural areas of Goa and only 24.46 percent in urban areas. Majority of them, representing 70.52 percent are profesionally trained and only 29.48 percent are untrained as noted in Table XXXVI and illustrated in Figure 16.

#### (iv) School Teachers in Goa by Level of Instruction Sex and Training

As already mentioned, the majority of the teachers in Goa are employed in the primary stage of school education and a large number of them representing 48.51 percent of the grand total teach at the lower primary level and only 24.80



# SCHOOL TEACHERS IN GOA BY STAGE, MANAGEMENT, RURAL | URBAN AREAS AND TRAINING AS AT SEPT. 30, 1976

#### (a) SCHOOL TEACHERS BY STAGE



# (b) SCHOOL TEACHERS BY HANAGEMENT



### (C) SCHOOL TEACHERS IN RURAL/ URBAN AREAS



### (d) SCHOOL TEACHERS BY TRAINING



percent at the upper primary. About 25.17 percent of the total teach at the lower secondary level and only 1.52 percent at the higher secondary. Sexwise, the male teachers in Goa represent 51.87 percent of the total and female teachers 48.13 percent giving a sex ratio of 1:1.

Out of the total of 3957 male teachers, 73.28 percent are professionally trained and only 26.72 percent are untrained whereas in the case of female teachers 67.53 percent are trained and 32.47 percent are untrained. About 49.51 percent of the trained teachers in Goa teach at the lower primary level, 22.23 percent at the upper primary, 26.10 percent at the lower secondary level and 2.16 percent at the higher secondary, as may be observed in Table XXXVII and Figure 17.

### (v)