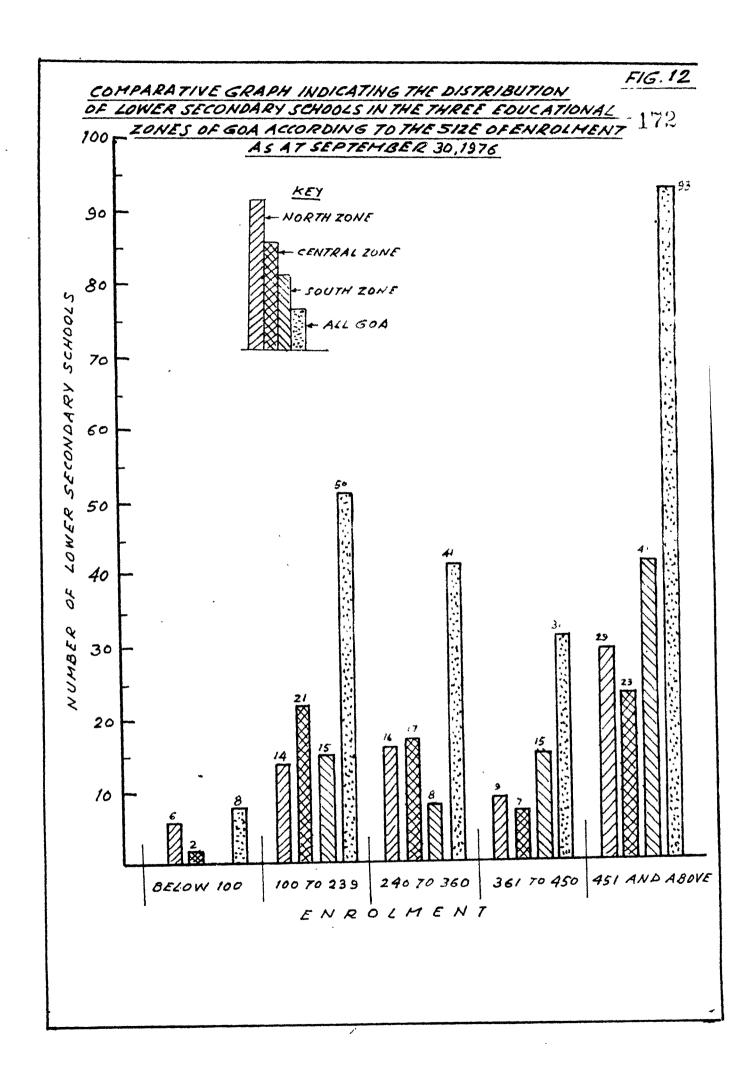

imum line of 360 students, is 84.62 percent in Mormugao Taluka followed by 74.00 percent in Salcete Taluka.

A comparative illustration of the lower secondary schools with the size of their enrolment in the three educational zones, as well as, the overall picture for All-Goa, is provided in Figure 12.

#### (iv) Higher Secondary Schools and Their Enrolment Size

As at September 30, 1976 there were 14 higher secondary schools/sections in Goa out of which 14.29 percent had an enrolment of less than 100, 57.14 percent had between 190 to 500 students and 28.57 percent above 500, as pointed out in Table XXVII.

#### (v) Lower Primary Schools according to Number of Teachers employed

The present study revealed that as on September 30, 1976, out of the total of 869 lower primary schools in Goa,



the majority, representing 71.56 percent, had less than 4 teachers. Taking into consideration the optimum of 4 to 5 teachers recommended for a lower primary school by the Education Commission of 1964-66, it would appear that only 22.44 percent of the lower primary schools in Goa would survive the test.

At taluka level, Tiswadi with 50.90 percent, has the best percentage of lower primary schools with 4 to 5 teachers and more, in the Central Educational Zone of Goa, followed by Bardez with 47.06 percent in the North Educational Zone and finally Mormugao with 34.62 percent in the South Educational Zone. It should also be observed that 97.73 percent of the lower primary schools in Satari Taluka and 95.96 percent of the lower primary schools in Sanguem Taluka, operate with less than four tea