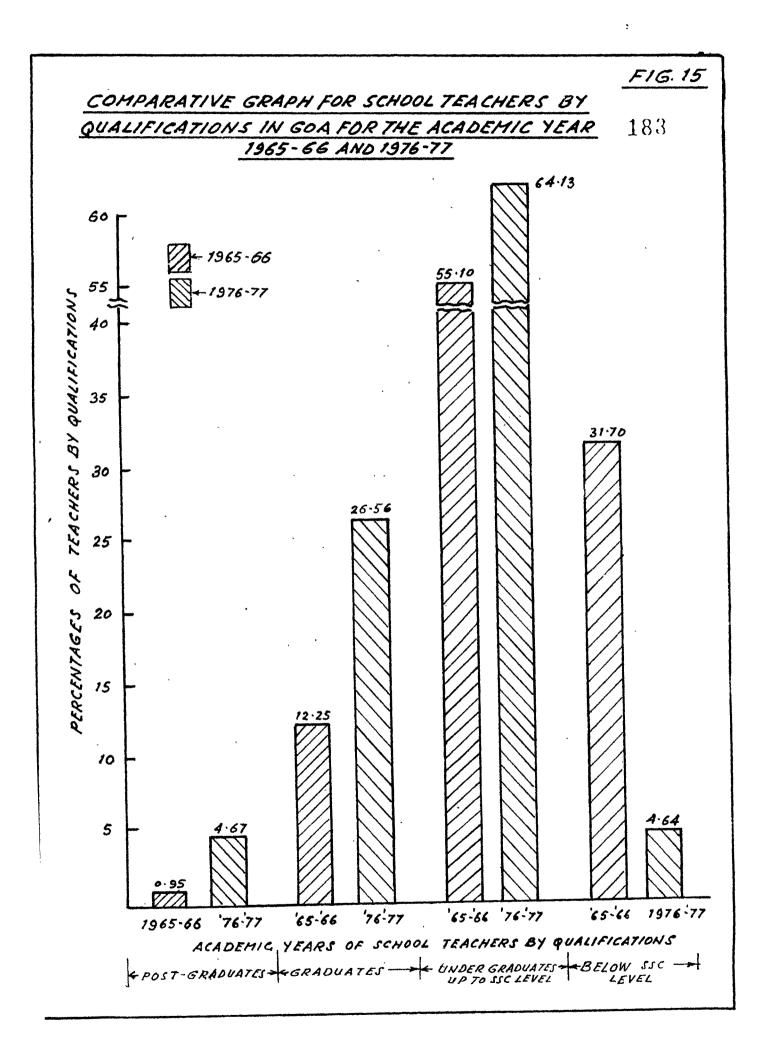

n and only 26.69 percent in the secondary stage.

Most of them, representing 59.07 percent teach in schools managed by the Government of Goa and 40.93 percent teach in other schools managed by private agencies. About 75.54 percent of the school teachers are employed in rural areas of Goa and only 24.46 percent in urban areas. Majority of them, representing 70.52 percent are profesionally trained and only 29.48 percent are untrained as noted in Table XXXVI and illustrated in Figure 16.

#### (iv) School Teachers in Goa by Level of Instruction Sex and Training

As already mentioned, the majority of the teachers in Goa are employed in the primary stage of school education and a large number of them representing 48.51 percent of the grand total teach at the lower primary level and only 24.80



# SCHOOL TEACHERS IN GOA BY STAGE, MANAGEMENT, RURAL | URBAN AREAS AND TRAINING AS AT SEPT. 30, 1976

#### (a) SCHOOL TEACHERS BY STAGE



# (b) SCHOOL TEACHERS BY HANAGEMENT



### (C) SCHOOL TEACHERS IN RURAL/ URBAN AREAS



### (d) SCHOOL TEACHERS BY TRAINING



percent at the upper primary. About 25.17 percent of the total teach at the lower secondary level and only 1.52 percent at the higher secondary. Sexwise, the male teachers in Goa represent 51.87 percent of the total and female teachers 48.13 percent giving a sex ratio of 1:1.

Out of the total of 3957 male teachers, 73.28 percent are professionally trained and only 26.72 percent are untrained whereas in the case of female teachers 67.53 percent are trained and 32.47 percent are untrained. About 49.51 percent of the trained tea