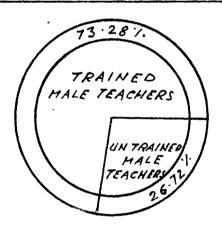

With regard to the information and data in respect of the needs and problems connected with the teacher education in Goa, the investigator made use of the departmental file records and statistics for identifying the pre-service needs of school teachers in Goa with a view to prepare a Perspective Plan to cater to the needs of new entrants to the teaching

profession as well as to help to clear the present backlog of untrained teachers in Goa by the end of the Dixth Five Year Plan. In the case of in-service training needs of school teachers in Goa, the investigator prepared a special questionnaire to seek the opinion of personnel mainly connected with the field of school education in Goa, so that a Tentative Schedule could be preapred to ensure participation of every teacher in Goa, in the in-service training programme, at least once in a period of five years.