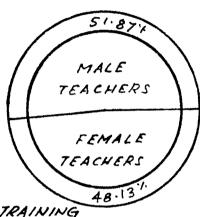

With regard to the information and data in respect of the needs and problems connected with the teacher education in Goa, the investigator made use of the departmental file records and statistics for identifying the pre-service needs of school teachers in Goa with a view to prepare a Perspective Plan to cater to the needs of new entrants to the teaching

profession as well as to help to clear the present backlog of untrained teachers in Goa by the end of the Dixth Five Year Plan. In the case of in-service training needs of school teachers in Goa, the investigator prepared a special questionnaire to seek the opinion of personnel mainly connected with the field of school education in Goa, so that a Tentative Schedule could be preapred to ensure participation of every teacher in Goa, in the in-service training programme, at least once in a period of five years.