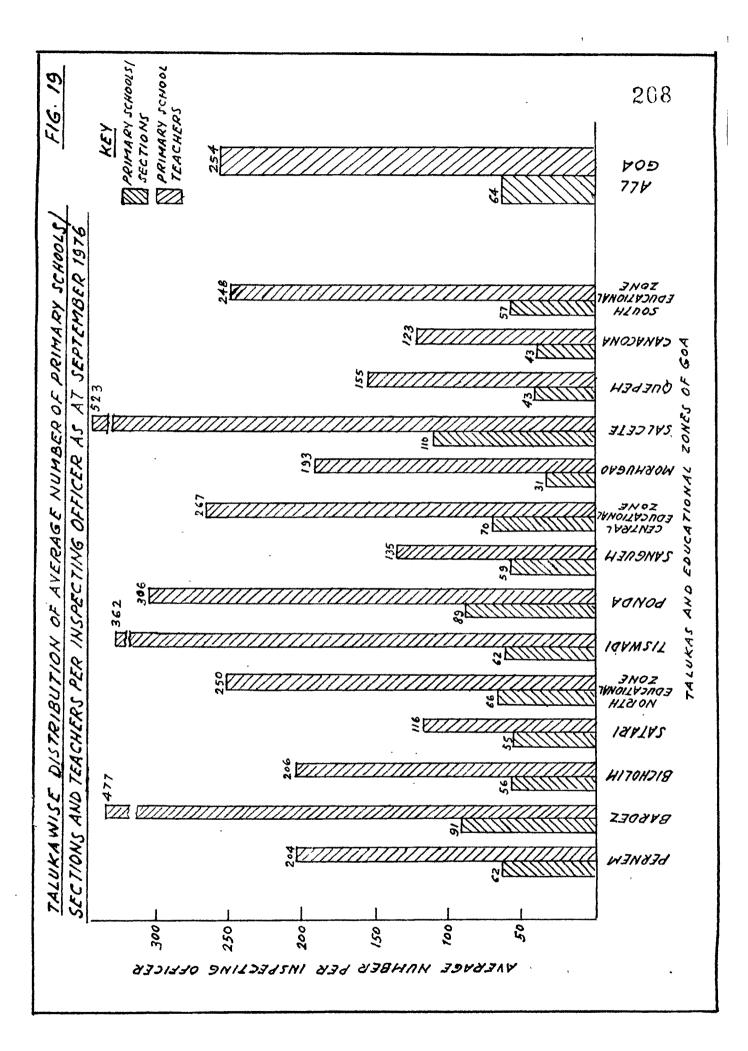

educational zones of Goa shows that the Central Educational Zone has the highest average number of primary schools/sections, teachers and pupils per inspecting officer. The North Educational Zone comes next with the highest average number of schools/sections and teachers but the least average number of pupils, per inspecting officer. The South Educational Zone has the lowest average number of schools/sections and teachers per inspecting officer, as appended in Table L.

Talukawise, Satari, has the lowest average numbers of primary schools/sections and teachers per inspecting officer and Salcete Taluka has the highest in both cases. A comparative graph indicating the average number of primary schools/sections and teachers in all the talukas and educational zones is provided in Figure 19.



### (vi) Inspectorate Staff for Secondary Schools

According to the present study as on September 30, 1976, there were six inspecting officers for secondary stage of school education in Goa, made up of 241 secondary schools/sections, 2036 secondary school teachers and 34,056 students, as indicated in Table LI.

Each inspecting officer had on an average 40 secondary schools/sections, 339 teachers and 5676 secondary students.

On the basis of the educational zones of Goa, each inspecting officer in South Educational Zone had the highest average number of secondary schools/sections, teachers and students whereas the inspecting officer in the Central Educational Zone had the lowest average number of secondary schools/sections and teachers, and the one in the North Educational Zone had the lo