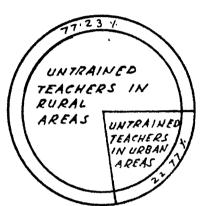

vi) Teacher Training Facilities in Goa

As on September 30, 1976 there was only one secondary teacher training institution in Goa, providing professional training at B.Ed. degree level for about 100 graduate - students per year through English medium of instruction.

With regard to the primary education the study indicated that there were four institutions imparting professional training for primary teachers in Goa. Out of these only one offers a one year Diploma course for about 40 undergraduate students with teaching experience. The other three also

188 *FIG.18* 

### UNTRAINED TEACHERS IN GOA BY MANAGEMENT, RURAL | URBAN AREAS, SEX, LEVEL OF INSTRUCTION AND SCHOOL STAGE AS AT SEPTEMBER 30, 1976

### (a) UNTRAINED TEACHERS BY HANAGEMENT

(b) UNTRAINED TEACHERS IN RURAL | URBAN AREAS







(d) UNTRAINED TEACHERS BY

(e) UNTRAINED TEACHERS BY
SCHOOL STAGE





provide a diploma course but of two years duration meant for about 260 students with S.S.C. or higher qualifications, as noted in Table XXXVIII. All the teacher-training institutions are co-educational institutions managed by private agencies with the exception of one primary teacher training college which is managed by Government and is the only one located in the rural area of Bardez in the North Educational Zone of Goa.

The secondary teacher training college which also houses one of the primary teacher training colleges providing a one year Diploma course for primary teachers in Goa, is located in the urban area of Tiswadi in the Central Educational Zone of Goa. The remaining two institutions for primary teacher