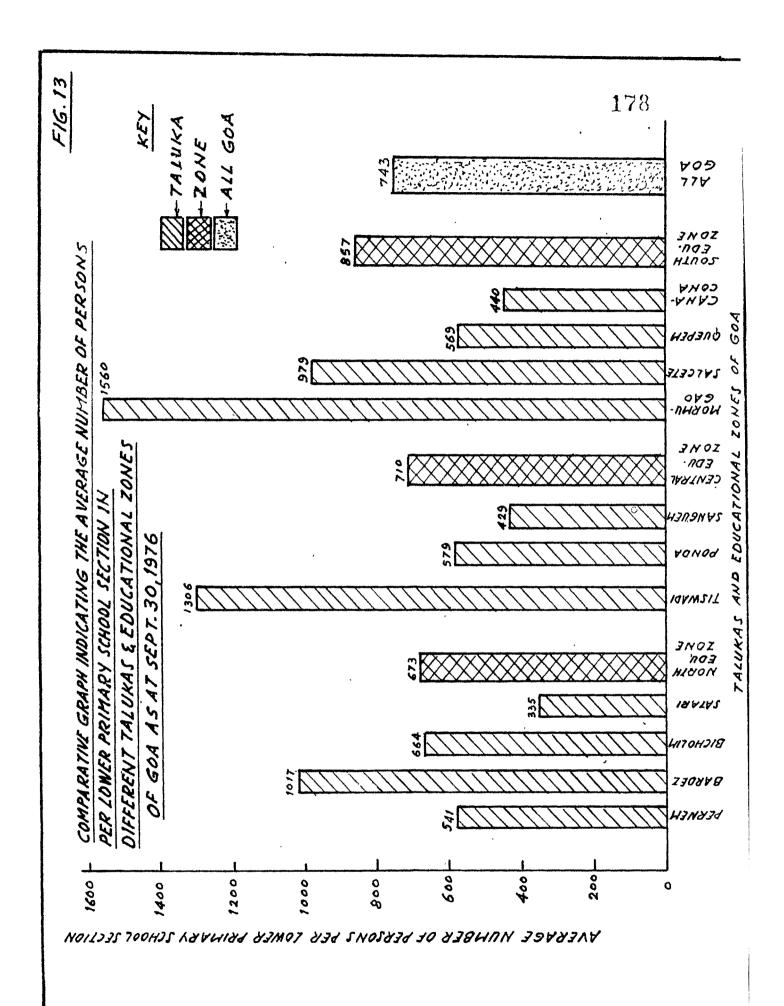

ry school sections the least number of persons per average section seems to be 1603 in Pernem Taluka but the highest is 3,430 in Sanguem Taluka.

Regarding the average number of persons for every lower secondary school section, the lowest figure seems to be 2670 in Bardez Taluka and the second highest is 5,935 in Quepem Taluka, the first being Satari with 6503, as mentioned earlier.

In respect of higher secondary school sections, the lowest number of persons per average section is 29,486 in Canacona Taluka but the highest is 84,590 in Ponda Taluka. Here a note should also be made that Satari and Quepem are the only two talukas without any facility for higher secondary education.

A comparative graph indicating the number of sections at different stages and levels of school education for



educational zones of Goa, as on September 30, 1976, is provided in Figure 14.

#### 5 Teachers and Professional Training

#### (i) Teachers in Goa and Their Qualifications

The present study indicates that as On September 30, 1976, there were 7628 school teachers for all categories of school education in Goa, out of which 356, representing 4.67 percent are post-graduates, 26.56 percent graduates, 4.64 percent hold portuguese qualifications or below the level of S.S.C. but the majority of the school teachers representing 64.13 percent are undergraduates with qualifications ranging from S.S.C. or Matriculation upwards, as can be seen in Table XXXIII.

Table XXXIV also provides comparative figures with percentages of teachers and their qualifications for the academic year 1965-66 as recorde