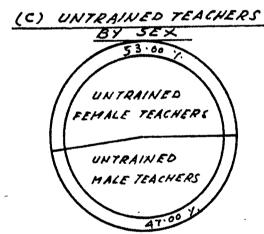

) Teacher Training Facilities in Goa

As on September 30, 1976 there was only one secondary teacher training institution in Goa, providing professional training at B.Ed. degree level for about 100 graduate - students per year through English medium of instruction.

With regard to the primary education the study indicated that there were four institutions imparting professional training for primary teachers in Goa. Out of these only one offers a one year Diploma course for about 40 undergraduate students with teaching experience. The other three also

188 *FIG.18* 

### UNTRAINED TEACHERS IN GOA BY MANAGEMENT, RURAL | URBAN AREAS, SEX, LEVEL OF INSTRUCTION AND SCHOOL STAGE AS AT SEPTEMBER 30, 1976

### (a) UNTRAINED TEACHERS BY HANAGEMENT

(b) UNTRAINED TEACHERS IN RURAL | URBAN AREAS







(d) UNTRAINED TEACHERS BY

(e) UNTRAINED TEACHERS BY
SCHOOL STAGE





provide a diploma course but of two years duration meant for about 260 students with S.S.C. or higher qualifications, as noted in Table XXXVIII. All the teacher-training institutions are co-educational institutions managed by private agencies with the exception of one primary teacher training college which is managed by Government and is the only one located in the rural area of Bardez in the North Educational Zone of Goa.

The secondary teacher training college which also houses one of the primary teacher training colleges providing a one year Diploma course for primary teachers in Goa, is located in the urban area of Tiswadi in the Central Educational Zone of Goa. The remaining two institutions for primary teacher e