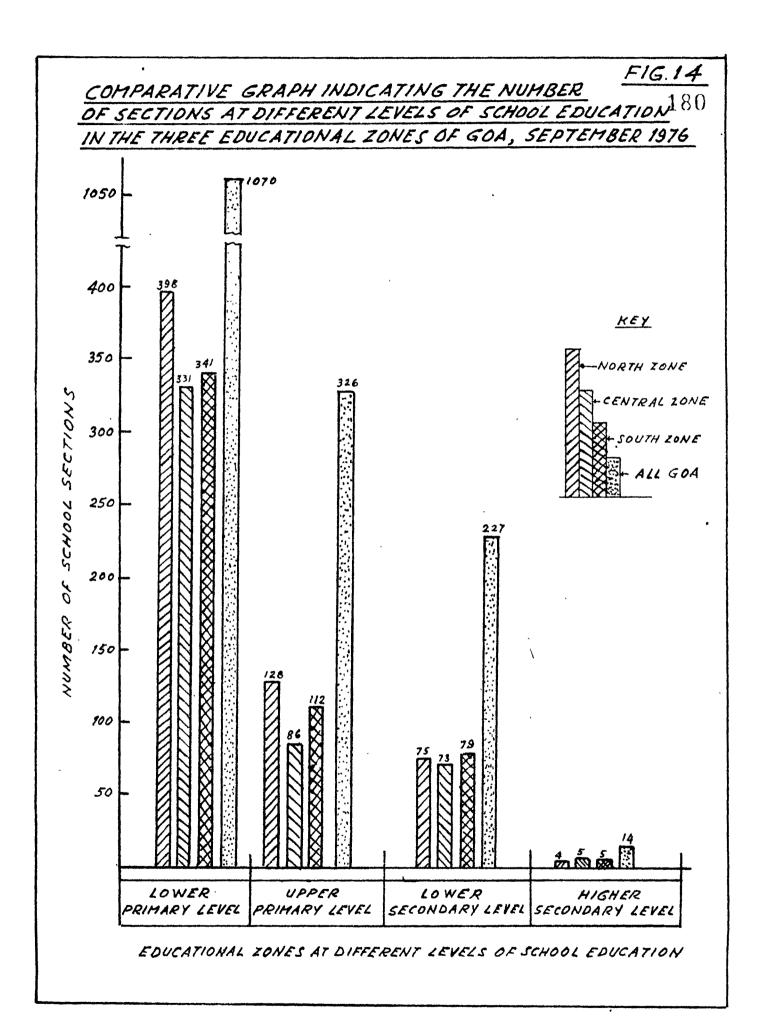

or below the level of S.S.C. but the majority of the school teachers representing 64.13 percent are undergraduates with qualifications ranging from S.S.C. or Matriculation upwards, as can be seen in Table XXXIII.

Table XXXIV also provides comparative figures with percentages of teachers and their qualifications for the academic year 1965-66 as recorded in the Second All-India Educational Survey, and for the present year, 1976-77. These figures obviously show an improvement in the qualifications of school teachers in general and those of secondary school teachers in particular. In the academic year 1965-66 only 32.21 percent of the secondary teachers were graduates whereas in the present year of 1976-77, the percentage is as high as 81.78 indluding the post-graduates, representing 16.61



percent of the total as compared to 2.32 percent in the year 1965-66.

In the case of primary education, there were no graduate teachers at all in the academic year 1965-66 where— as as at present, the number represents 12.82 percent, including 22 post-graduates. It should also be observed that the number of primary school teachers with qualification below S.S.C. level in the academic year 1965-66 represented 48.29 percent whereas at present it is only 6.33 percent. A comparative graph of teachers by qualifications for the academic year 1965-1966 and 1976-77 is given in Figure 15.

### (ii) Teachers by Stage and Level, Sex and Teacher/Pupil Ratio

Out of 7628 school teachers in Goa, 48.51 percent are engaged at the lower primary school level, 24.80 percent at the upper primary, 25.17 per