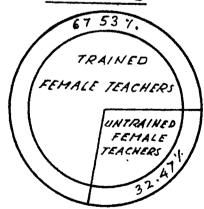

ay be observed in Table XXXVII and Figure 17.

### (v) Untrained Teachers in Goa, their Sex, Management, Area of Work, School Stage and Level of Employment

The present study indicates that as on September 30,1976 there were 2249 untrained teachers in Goa, representing 29.48 percent of the total of 7628. Out of these the majority representing 71.59 percent teach in schools managed by non-Government private agencies and only 28.41 percent in schools managed by Government of Goa. Most of them are engaged in rural areas of Goa, representing 77.23 percent, and only 22.77%

186 *FIG. 17* 

# SCHOOL TEACHERS IN GOA BY LEVEL OF INSTRUCTION, SEX

## (A) SCHOOL TEACHERS BY LEVEL OF INSTRUCTION

### (b) SCHOOL TEACHERS BY SEX





(C) MALE TEACHERS BY TRAINING



## (d) FEMALE TEACHERS BY TRAINING



### (e) TRAINED TEACHERS BY LEVEL



percent in urban areas. The majority of the untrained teachers, representing 53.00 percent are women and 47.00 percent are men as shown in Table XXXVII. There are no untrained teachers at the higher secondary school level but the number at the lower secondary represents 22.94 percent of the total. At the upper primary level the percentage is 30.95 but the highest number representing 46.11 percent are engaged at the lower primary level.

Considering the two stages of school education separately, the majority of the untrained teachers representing 77.06 percent of the total of 2249, are employed at the primary stage of school education in Goa and the secondary stage has only 22.94 percent, as may be observed in Table XXXVI and Figure 18.

#### (vi) Teac