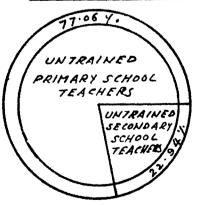

s only one secondary teacher training institution in Goa, providing professional training at B.Ed. degree level for about 100 graduate - students per year through English medium of instruction.

With regard to the primary education the study indicated that there were four institutions imparting professional training for primary teachers in Goa. Out of these only one offers a one year Diploma course for about 40 undergraduate students with teaching experience. The other three also

188 *FIG.18* 

### UNTRAINED TEACHERS IN GOA BY MANAGEMENT, RURAL | URBAN AREAS, SEX, LEVEL OF INSTRUCTION AND SCHOOL STAGE AS AT SEPTEMBER 30, 1976

### (a) UNTRAINED TEACHERS BY HANAGEMENT

(b) UNTRAINED TEACHERS IN RURAL | URBAN AREAS







(d) UNTRAINED TEACHERS BY

(e) UNTRAINED TEACHERS BY
SCHOOL STAGE





provide a diploma course but of two years duration meant for about 260 students with S.S.C. or higher qualifications, as noted in Table XXXVIII. All the teacher-training institutions are co-educational institutions managed by private agencies with the exception of one primary teacher training college which is managed by Government and is the only one located in the rural area of Bardez in the North Educational Zone of Goa.

The secondary teacher training college which also houses one of the primary teacher training colleges providing a one year Diploma course for primary teachers in Goa, is located in the urban area of Tiswadi in the Central Educational Zone of Goa. The remaining two institutions for primary teacher education are located in the urban area of Salcete in the South Educatio