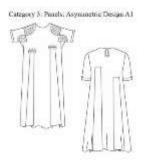

## Category 3: Panels : Asymmetric Design

Category 3: Panels: Asymmetric Design Al

Category 3: Panels : Asymmetric Design