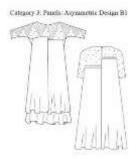

#### • Design B1

Category 3: Panels: Asymmetric Design B1

How did you find the embroidery placement of the Category 3: Panels

- Excellent
- Very Good
- o Good
- o Fair
- o Poor

Suggestions