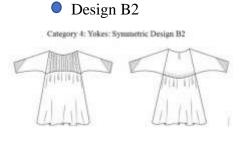

such as running, blanket , chain , cretan, brick etc with an elaborate use of mirrors , coins and shells . The present questionnaire aims at establishing and collecting opinions towards the placement of the embroidery in 4 broad categories of garment styling, which are anti-fit to accommodate a broader range of sizes.

- 1. Yokes
- 2. Pleats
- 3. Panels
- 4. Tucks

Each category has short tunics with suggestive embroidery placement ideas for a young client category. Your esteemed opinion will help the researcher to understand the best embroidery placement for a particular style.

Category 1: Yokes: Symmetrical Design



#### Category 1: Yokes: Symmetrical Design

#### • Design B1





Category 1 : Yokes: Asymmetrical Design

#### • Design A1

Category I: Yokes: Asymmetric Design A1











Category I: Yokes: Asymmetric Design A2





Category 1 : Yokes: Asymmetrical Design

## • Design B1

Category I: Yokes: Asymmetric Design B1



# • Design B2

Category I: Yokes: Asymmetric Design B2



How did you find the embroidery placement of the

Category 1: Yokes

- Excellent
- Very Good
- o Good
- o Fair
- o Poor

Suggestions

### Category 2: Pleats: Symmetric Design

# • Design A1



Category 2: Pleats: Symmetric Design

# • Design B1

Category 2: Pleats: Symmetric Design B1



# • Design A2

Category 2: Pleats: Symmetric Design A2



# • Design B2

Category 2: Pleats: Symmetric Design B2



#### Category 2: Pleats : Asymmetric Design







#### Category 3: Panels: Symmetric Design



## Category 3: Panels : Asymmetric Design



Category 3: Panels: Asymmetric Design Al



Cat