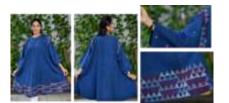

# Product Category 1: Apparel (Tunics)

This category is a collection of tunics for a clientele between the age of 25 to 35 and 36 to 45 with short and long tunics respectively.

# Fabric: Kala Cotton (Handspun and handwoven)

# Dyes: Natural ( Pink- Madder)(Grey- Ratanjot)(Yellow- Anar)(Blue-Indigo) Styling: Minimal

Designing of the tunics was done keeping in mind the concept of minimal waste. It is a sustainable collection of ensembles which is anti-fit(to fit various sizes) The short tunics can be paired with denim trousers or skirts whereas the long tunics can be worn solo or can be teamed up with a smart pair of trousers.