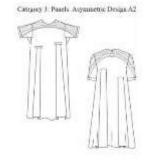

## Category 3: Panels : Asymmetric Design

Category 3: Panels: Asymmetric Design Al

Category 3: Panels : Asymmetric Design

#### • Design B1

Category 3: Panels: Asymmetric Design B1

How did you find the embroidery placement of the Category 3: Panels

- Excellent
- Very Good
- o Good
- o Fair
- o Poor

Suggestions