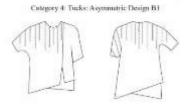

#### Category 4: Tucks : Asymmetric design

#### • Design A1

Category 4: Tocks: Asymmetric Design A1

#### Category 4: Tucks: Asymmetric Design

#### • Design B1

How did you find the embroidery placement of the Category 4: Tucks