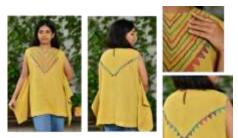

|           |
| combination |           |            |         |            |           |
| of the      |           |            |         |            |           |
| embroidery  |           |            |         |            |           |
| Design of   |           |            |         |            |           |
| the tunic   |           |            |         |            |           |
| Overall     |           |            |         |            |           |
| aesthetic   |           |            |         |            |           |
| appeal      |           |            |         |            |           |

- 2000 INR- 3000INR
- 0 3000 INR 4000 INR
- $\circ \qquad \text{More than 4000 INR} \qquad \qquad$

Rate Tunic 7 (Tucked- Symmetrical) in terms of the following parameters



| Parameters                                    | Like<br>extremely | Like<br>moderately | Neither<br>Like<br>nor<br>Dislike | Dislike<br>Moderately | Dislike<br>Extremely |
|-----------------------------------------------|-------------------|--------------------|-----------------------------------|-----------------------|----------------------|
| Colour of<br>the fabric                       |                   |                    |                                   |                       |                      |
| Texture of the fabric                         |                   |                    |                                   |                       |                      |
| Placement<br>of<br>embroidery                 |                   |                    |