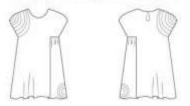

#### Category 3: Panels: Symmetric Design

## Category 3: Panels : Asymmetric Design

Category 3: Panels: Asymmetric Design Al

Category 3: Panels : Asymmetric Design

#### • Design B1

Category 3: Panels: Asymmetric Design B1

How did you find the embroidery placement of the Category 3: Panels

- Excellent
- Very Good
- o Good
- o Fair
- o Poor

Suggestions