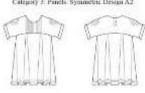

al Design

#### • Design B1





Category 1 : Yokes: Asymmetrical Design

#### • Design A1

Category I: Yokes: Asymmetric Design A1











Category I: Yokes: Asymmetric Design A2





Category 1 : Yokes: Asymmetrical Design

## • Design B1

Category I: Yokes: Asymmetric Design B1



# • Design B2

Category I: Yokes: Asymmetric Design B2



How did you find the embroidery placement of the

Category 1: Yokes

- Excellent
- Very Good
- o Good
- o Fair
- o Poor

Suggestions

### Category 2: Pleats: Symmetric Design

# • Design A1



Category 2: Pleats: Symmetric Design

# • Design B1

Category 2: Pleats: Symmetric Design B1



# • Design A2

Category 2: Pleats: Symmetric Design A2



# • Design B2

Category 2: Pleats: Symmetric Design B2



#### Category 2: Pleats : Asymmetric Design







#### Category 3: Panels: Symmetric Design



## Category 3: Panels : Asymmetric Design



Category 3: Panels: Asymmetric Design Al



Category 3: Panels : Asymmetric Design

#### • Design B1

Category 3: Panels: Asymmetric Design B1



How did you find the embroidery placement of the Category 3: Panels

- Excellent
- Very Good
- o Good
- o Fair
- o Poor

Suggestions



#### Category 4: Tucks: Symmetric Design

## • Design A1

Category 4: Tucks: Symmetric Design A1



#### Category 4: Tucks: Symmetric Design

## • Design B1

Category 4: Tucks: Symmetric Design B1



#### Category 4: Tucks : Asymmetric design

#### • Design A1

Category 4: Tocks: Asymmetric Design A1



#### Category 4: Tucks: Asymmetric Design

#### • Design B1



How did you find the embroidery placement of the Category