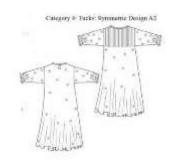

you find the embroidery placement of the Category 2: Pleats

- o Excellent
- Very Good
- o Good
- o Fair
- o Poor

Suggestions

#### Category 3 :Design A : Panels : Symmetrical

#### • Design A1



# • Design A2

Category 3: Panels: Symmetric Design A2



## Category 3 :Design B : Panels : Symmetrical

## Design B1







# • Design A1



#### Category 3 :Design B: Panels: Asymmetrical

# Design B1



How did you find the embroidery placement of the Category 3: Panels

- o Excellent
- o Very Good
- $\circ$  Good
- o Fair
- o Poor

Suggestions











# Category 4 :Design A : Tucks : Symmetrical









# • Design B1



### Category 4 :Design A : Tucks: Asymmetrical

# • Design A1



Category 4 :Design B : Tucks : Asymmetrical

# • Design B1

Category 4 Tusks: Asymmetric Design B1









Category 4: Tucks: Symmetric Design B2





# • Design B2

Category 4: Tucks: Asymmetric Design B2



How did you find the embroidery placement of the Category 4 : Tucks

\_\_\_\_\_.

- Excellent
- Very Good
- o Good
- o Fair
- o Poor

Suggestions

# **APPENDIX III**

Dear Respondent,

#### Greetings

Request your kind co-operation with regards to the following questionnaire prepared by Ms Beena Santosh Modathi , Ph.D Scholar on **Lambani Textiles: Evolution and Revival Through Innovative Product Development** under the guidance of Prof.(Dr.) Anjali Karolia, Department of Clothing and Textile, Faculty of Family and Community Sciences, The Maharaja Sayajirao University of Baroda, Vadodara.

Lambani Embroidery, also known as the Banjara embroidery has struggled for its existence from tim