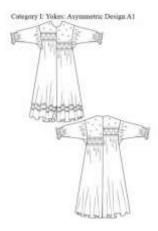

#### • Design B1

Category 1 : Yokes: Asymmetrical Design

#### • Design A1

Category I: Yokes: Asymmetric Design A1

Category I: Yokes: Asymmetric Design A2

Category 1 : Yokes: Asymmetrical Design