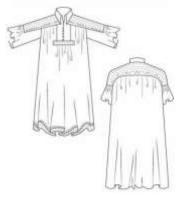

#### • Design A1

Category I: Yokes: Asymmetric Design A1

Category I: Yokes: Asymmetric Design A2

Category 1 : Yokes: Asymmetrical Design