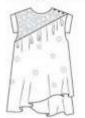

tches such as running, blanket , chain , cretan, brick etc with an elaborate use of mirrors , coins and shells . The present questionnaire aims at establishing and collecting opinions towards the placement of the embroidery in 4 broad categories of garment styling, which are anti-fit to accommodate a broader range of sizes.

- 1. Yokes
- 2. Pleats
- 3. Panels
- 4. Tucks

Each category has short tunics with suggestive embroidery placement ideas for a young client category. Your esteemed opinion will help the researcher to understand the best embroidery placement for a particular style.

Category 1: Yokes: Symmetrical Design



#### Category 1: Yokes: Symmetrical Design

#### • Design B1





Category 1 : Yokes: Asymmetrical Design

#### • Design A1

Category I: Yokes: Asymmetric Design A1











Category I: Yokes: Asymmetric Design A2





Category 1 : Yokes: Asymmetrical Design

## • Design B1

Category I: Yokes: Asymmetric Design B1



# • Design B2

Category I: Yokes: Asymmetric Design B2



How did you find the embroidery placement of the

Category 1: Yokes

- Excellent
- Very Good
- o Good
- o Fair
- o Poor

Suggestions

### Category 2: Pleats: Symmetric Design

# • Design A1



Category 2: Pleats: Symmetric Design

# • Design B1

Category 2: Pleats: Symmetric Design B1



# • Design A2

Category 2: Pleats: Symmetric Design A2



# • Design B2

Category 2: Pleats: Symmetric Design B2



#### Category 2: Pleats : Asymmetric Design







#### Category 3: Panels: Symmetric Design



## Category 3: Panels : Asymmetric Design



Category 3: Panels: Asymmetric Design Al