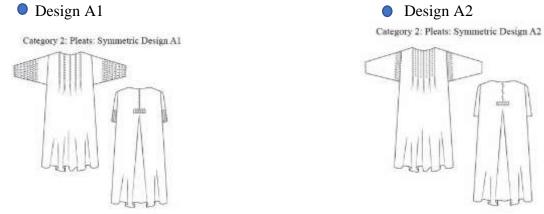

### Category 2: Pleats: Symmetric Design

# • Design A1

Category 2: Pleats: Symmetric Design

# • Design A2

Category 2: Pleats: Symmetric Design A2