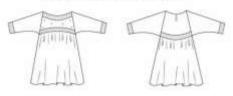

h resonates with their colorful textiles . The embroidery is an amalgam and combination of various stitches such as running, blanket , chain , cretan, brick etc with an elaborate use of mirrors , coins and shells . The present questionnaire aims at establishing and collecting opinions towards the placement of the embroidery in 4 broad categories of garment styling, which are anti-fit to accommodate a broader range of sizes.

- 1. Yokes
- 2. Pleats
- 3. Panels
- 4. Tucks

Each category has short tunics with suggestive embroidery placement ideas for a young client category. Your esteemed opinion will help the researcher to understand the best embroidery placement for a particular style.

Category 1: Yokes: Symmetrical Design



#### Category 1: Yokes: Symmetrical Design

#### • Design B1





Category 1 : Yokes: Asymmetrical Design

#### • Design A1

Category I: Yokes: Asymmetric Design A1











Category I: Yokes: Asymmetric Design A2





Category 1 : Yokes: Asymmetrical Design

## • Design B1

Category I: Yokes: Asymmetric Design B1



# • Design B2

Category I: Yokes: Asymmetric Design B2



How did you find the embroidery placement of the

Category 1: Yokes

- Excellent
- Very Good
- o Good
- o Fair
- o Poor

Suggestions

### Category 2: Pleats: Symmetric Design

# • Design A1



Category 2: Pleats: Symmetric Design

# • Design B1

Category 2: Pleats: Symmetric Design B1



# • Design A2

Category 2: Pleats: Symmetric Design A2



# • Design B2

Category 2: Pleats: Symmetric Design B2



#### Category 2: Pleats : Asymmetric Design







#### Category 3: Panels: Symm