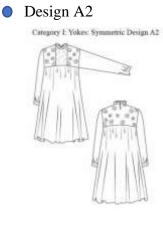

ful embroidery which resonates with their colorful textiles . The embroidery is an amalgam and combination of various stitches such as running, blanket , chain , cretan, brick etc with an elaborate use of mirrors , coins and shells . The present questionnaire aims at establishing and collecting opinions towards the placement of the embroidery in 4 broad categories of garment styling, which are anti-fit to accommodate a broader range of sizes.

- 1. Yokes
- 2. Pleats
- 3. Panels
- 4. Tucks

Each category has short tunics with suggestive embroidery placement ideas for a young client category. Your esteemed opinion will help the researcher to understand the best embroidery placement for a particular style.

## Category 1: Yokes: Symmetrical Design



Category E Yokes : Symmetric Design A1





Category 1: Design B : Yokes: Symmetrical

# Design B1

Category I: Yokes: Symmetric Design B1





Category I: Yokes: Symmetric Design B2



# Category 1: Design A : Yokes: Asymmetrical

# • Design A1



Category 1: Design B : Yokes: Asymmetrical

# • Design B1



• Design A2







How did you find the embroidery placement of the Category 1: Yokes

- o Excellent
- o Very Good
- $\circ$  Good
- o Fair
- o Poor

Suggestions

## Category 2 :Design A : Pleats : Symmetrical



Category 2 :Design B : Pleats : Symmetrical

## • Design B1





• Design B2



Category 2 :Design A : Pleats : Asymmetrical

# • Design A1

Category 2: Pleats: Asymmetric Design A1



• Design A2 Category 2: Pleats: Asymmetric Design A2



# Category 2 : Design B : Pleats : Asymmetrical



How did you find the embroi