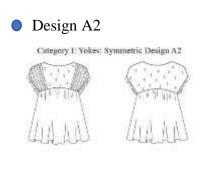

s such as running, blanket , chain , cretan, brick etc with an elaborate use of mirrors , coins and shells . The present questionnaire aims at establishing and collecting opinions towards the placement of the embroidery in 4 broad categories of garment styling, which are anti-fit to accommodate a broader range of sizes.

- 1. Yokes
- 2. Pleats
- 3. Panels
- 4. Tucks

Each category has short tunics with suggestive embroidery placement ideas for a young client category. Your esteemed opinion will help the researcher to understand the best embroidery placement for a particular style.

Category 1: Yokes: Symmetrical Design



#### Category 1: Yokes: Symmetrical Design

#### • Design B1





Category 1 : Yokes: Asymmetrical Design

#### • Design A1

Category I: Yokes: Asymmetric Design A1











Category I: Yokes: Asymmetric Design A2





Category 1 : Yokes: Asymmetrical Design

## • Design B1

Category I: Yokes: Asymmetric Design B1



# • Design B2

Category I: Yokes: Asymmetric Design B2



How did you find the embroidery placement of the

Category 1: Yokes

- Excellent
- Very Good
- o Good
- o Fair
- o Poor

Suggestions

### Category 2: Pleats: Symmetric Design

# • Design A1



Category 2: Pleats: Symmetric Design

# • Design B1

Category 2: Pleats: Symmetric Design B1



# • Design A2

Category 2: Pleats: Symmetric Design A2



# • Design B2

Category 2: Pleats: Symmetric Design B2



#### Category 2: Pleats : Asymmetric Design







#### Category 3: Panels: Symmetric Design



## Category 3: Panels : Asymmetric Design



Category 3: Panels: Asymmetric Design Al



C