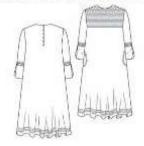

Category 1: Yokes: Symmetrical Design

#### Category 1: Yokes: Symmetrical Design