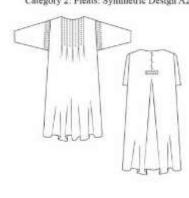

broidery placement ideas for a young client category. Your esteemed opinion will help the researcher to understand the best embroidery placement for a particular style.

## Category 1: Yokes: Symmetrical Design



Category E Yokes : Symmetric Design A1





Category 1: Design B : Yokes: Symmetrical

# Design B1

Category I: Yokes: Symmetric Design B1





Category I: Yokes: Symmetric Design B2



# Category 1: Design A : Yokes: Asymmetrical

# • Design A1



Category 1: Design B : Yokes: Asymmetrical

# • Design B1



• Design A2







How did you find the embroidery placement of the Category 1: Yokes

- o Excellent
- o Very Good
- $\circ$  Good
- o Fair
- o Poor

Suggestions

## Category 2 :Design A : Pleats : Symmetrical



Category 2 :Design B : Pleats : Symmetrical

## • Design B1





• Design B2



Category 2 :Design A : Pleats : Asymmetrical

# • Design A1

Category 2: Pleats: Asymmetric Design A1



• Design A2 Category 2: Pleats: Asymmetric Design A2



# Category 2 : Design B : Pleats : Asymmetrical



How did you find the embroidery placement of the Category 2: Pleats

- o Excellent
- Very Good
- o Good
- o Fair
- o Poor

Suggestions

#### Category 3 :Design A : Panels : Symmetrical

#### • Design A1



# • Design A2

Category 3: Panels: Symmetric Design A2



## Category 3 :Design B : Panels : Symmetrical

## Design B1







# • Design A1



#### Category 3 :Design B: Panels: Asymmetrical

# Design B1



How did you find the embroidery placement of the Category 3: Panels

- o Excellent
- o Very Good
- $\circ$  Good
- o Fair
- o Poor

Suggestions











# C