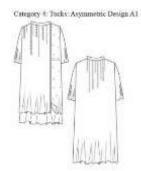

#### • Design A1

Category I: Yokes: Asymmetric Design A1

Category I: Yokes: Asymmetric Design A2

Category 1 : Yokes: Asymmetrical Design