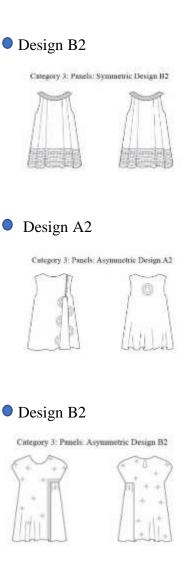

#### Category 3: Panels: Symmetric Design

## Category 3: Panels : Asymmetric Design

Category 3: Panels: Asymmetric Design Al

Category 3: Panels : Asymmetric Design

#### • Design B1

Category 3: Panels: Asymmetric Design B1

How did you find the embroidery placement of the Category 3: Panels

- Excellent
- Very Good
- o Good
- o Fair
- o Poor

Suggestions

#### Category 3 :Design A : Panels : Symmetrical

## Category 3 :Design B : Panels : Symmetrical

#### Category 3 :Design B: Panels: Asymmetrical