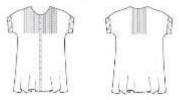

### Category 2: Pleats: Symmetric Design

# • Design A1

Category 2: Pleats: Symmetric Design

# • Design B1

Category 2: Pleats: Symmetric Design B1