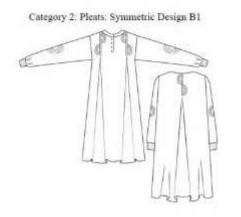

embroidery placement ideas for a young client category. Your esteemed opinion will help the researcher to understand the best embroidery placement for a particular style.

## Category 1: Yokes: Symmetrical Design



Category E Yokes : Symmetric Design A1





Category 1: Design B : Yokes: Symmetrical

# Design B1

Category I: Yokes: Symmetric Design B1





Category I: Yokes: Symmetric Design B2



# Category 1: Design A : Yokes: Asymmetrical

# • Design A1



Category 1: Design B : Yokes: Asymmetrical

# • Design B1



• Design A2







How did you find the embroidery placement of the Category 1: Yokes

- o Excellent
- o Very Good
- $\circ$  Good
- o Fair
- o Poor

Suggestions

## Category 2 :Design A : Pleats : Symmetrical



Category 2 :Design B : Pleats : Symmetrical

## • Design B1





• Design B2



Category 2 :Design A : Pleats : Asymmetrical

# • Design A1

Category 2: Pleats: Asymmetric Design A1



• Design A2 Category 2: Pleats: Asymmetric Design A2



# Category 2 : Design B : Pleats : Asymmetrical



How did you find the embroidery placement of the Category 2: Pleats

- o Excellent
- Very Good
- o Good
- o Fair
- o Poor

Suggestions

#### Category 3 :Design A : Panels : Symmetrical

#### • Design A1



# • Design A2

Category 3: Panels: Symmetric Design A2



## Category 3 :Design B : Panels : Symmetrical

## Design B1







# • Design A1



#### Category 3 :Design B: Panels: Asymmetrical

# Design B1



How did you find the embroidery placement of the Category 3: Panels

- o Excellent
- o Very Good
- $\circ$  Good
- o Fair
- o Poor

Suggestions











#