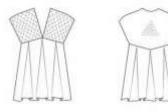

Category 1: Yokes: Symmetrical Design

#### Category 1: Yokes: Symmetrical Design