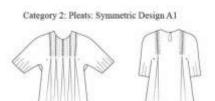

### Category 2: Pleats: Symmetric Design

# • Design A1

Category 2: Pleats: Symmetric Design