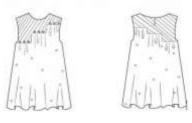

## • Design B1

Category I: Yokes: Asymmetric Design B1

# • Design B2

Category I: Yokes: Asymmetric Design B2

How did you find the embroidery placement of the

Category 1: Yokes

- Excellent
- Very Good
- o Good
- o Fair
- o Poor

Suggestions