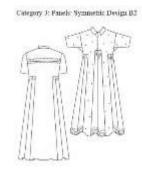

#### Category 3: Panels: Symmetric Design

## Category 3: Panels : Asymmetric Design

Category 3: Panels: Asymmetric Design Al

Category 3: Panels : Asymmetric Design

#### • Design B1

Category 3: Panels: Asymmetric Design B1

How did you find the embroidery placement of the Category 3: Panels

- Excellent
- Very Good
- o Good
- o Fair
- o Poor

Suggestions