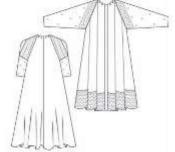

Category 1: Yokes: Symmetrical Design

#### Category 1: Yokes: Symmetrical Design