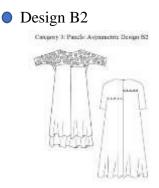

## Category 3: Panels : Asymmetric Design

Category 3: Panels: Asymmetric Design Al

Category 3: Panels : Asymmetric Design

#### • Design B1

Category 3: Panels: Asymmetric Design B1

How did you find the embroidery placement of the Category 3: Panels

- Excellent
- Very Good
- o Good
- o Fair
- o Poor

Suggestions