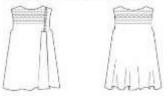

#### • Design B1

Category 3: Panels: Asymmetric Design B1

How did you find the embroidery placement of the Category 3: Panels

- Excellent
- Very Good
- o Good
- o Fair
- o Poor

Suggestions