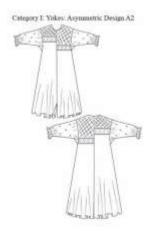

#### • Design A1

Category I: Yokes: Asymmetric Design A1

Category I: Yokes: Asymmetric Design A2

Category 1 : Yokes: Asymmetrical Design