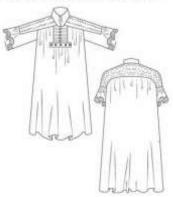

#### • Design A1

Category I: Yokes: Asymmetric Design A1

Category I: Yokes: Asymmetric Design A2

Category 1 : Yokes: Asymmetrical Design