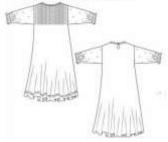

## Category 3: Panels : Asymmetric Design

Category 3: Panels: Asymmetric Design Al

Category 3: Panels : Asymmetric Design

#### • Design B1

Category 3: Panels: Asymmetric Design B1

How did you find the embroidery placement of the Category 3: Panels

- Excellent
- Very Good
- o Good
- o Fair
- o Poor

Suggestions