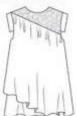

# • Design B2

Category I: Yokes: Asymmetric Design B2

How did you find the embroidery placement of the

Category 1: Yokes

- Excellent
- Very Good
- o Good
- o Fair
- o Poor

Suggestions