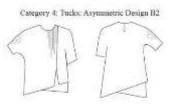

#### Category 4: Tucks: Asymmetric Design

#### • Design B1

How did you find the embroidery placement of the Category 4: Tucks