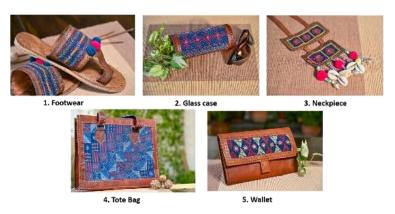

1. Personal Accessories

A. How do rate the design of the following personal accessories?

| Parameters | Like      | Like       | Neither  | Dislike    | Dislike   |
|------------|-----------|------------|----------|------------|-----------|
|            | extremely | moderately | Like nor | Moderately | Extremely |
|            |           |            | Dislike  |            |           |
| Footwear   |           |            |          |            |           |
| Glasscase  |           |            |          |            |           |
| Neck piece |           |            |          |            |           |
| Tote Bag   |           |            |          |            |           |
| Wallet     |           |            |          |            |           |

B. How do like the colour combination of the embroidery in the personal accessories section?

| Parameters | Like      | Like       | Neither  | Dislike    | Dislike   |
|------------|-----------|------------|----------|------------|-----------|
|            | extremely | moderately | Like nor | Moderately | Extremely |
|            |           |            | Dislike  |            |           |
| Footwear   |           |            |          |            |           |
| Glasscase  |           |            |          |            |           |
| Neck piece |           |            |          |            |           |
| Tote Bag   |           |            |          |            |           |
| Wallet     |           |            |          |            |           |

C. How do you like the idea of combining organic leather with Lambani embroidery for designing products for personal accessories?

| Parameters | Like      | Like       | Neither  | Dislike    | Dislike   |
|------------|-----------|------------|----------|------------|-----------|
|            | extremely | moderately | Like nor | Moderately | Extremely |
|            |           |            | Dislike  |            |           |
| Footwear   |           |            |          |            |           |
| Glasscase  |           |            |          |            |           |
| Neck piece |           |            |          |            |           |
| Tote Bag   |           |            |          |            |           |
| Wallet     |           |            |          |            |           |

D. How do you rate the overall aesthetic appeal of the personal accessories?

| Parameters | Like      | Like       | Neither  | Dislike    | Dislike   |
|------------|-----------|------------|----------|------------|-----------|
|            | extremely | moderately | Like nor | Moderately | Extremely |
|            |           |            | Dislike  |            |           |
| Footwear   |           |            |          |            |           |
| Glasscase  |           |            |          |            |           |
| Neck piece |           |            |          |            |           |
| Tote Bag   |           |            |          |            |           |
| Wallet     |           |            |          |            |           |

E. Considering that the personal accessories are handcrafted with organic leather and hand spun, hand woven. naturally dyed fabric how much would you like to pay for it?

| Parameters | Like      | Like       | Neither  | Dislike    | Dislike   |
|------------|-----------|------------|----------|------------|-----------|
|            | extremely | moderately | Like nor | Moderately | Extremely |
|            |           |            | Dislike  |            |           |
| Footwear   |           |            |          |            |           |
| Glasscase  |           |            |          |            |           |
| Neck piece |           |            |          |            |           |
| Tote Bag   |           |            |          |            |           |
| Wallet     |           |            |          |            |           |