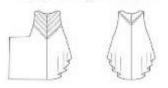

Category 1: Yokes: Symmetrical Design

#### Category 1: Yokes: Symmetrical Design

#### • Design B1

Category 1 : Yokes: Asymmetrical Design