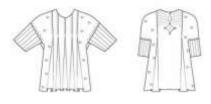

#### Category 4: Tucks: Symmetric Design

## • Design A1

Category 4: Tucks: Symmetric Design A1

## • Design B1

Category 4: Tucks: Symmetric Design B1