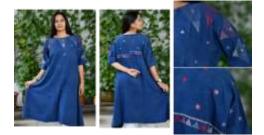

# Product Category 1: Apparel (Tunics)

This category is a collection of tunics for a clientele between the age of 25 to 35 and 36 to 45 with short and long tunics respectively.

# Fabric: Kala Cotton (Handspun and handwoven)

# Dyes: Natural ( Pink- Madder)(Grey- Ratanjot)(Yellow- Anar)(Blue-Indigo) Styling: Minimal

Designing of the tunics was done keeping in mind the concept of minimal waste. It is a sustainable collection of ensembles which is anti-fit(to fit various sizes) The short tunics can be paired with denim trousers or skirts whereas the long tunics can be worn solo or can be teamed up with a smart pair of trousers.