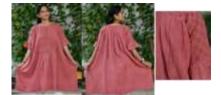

|
| of<br>embroidery                              |                   |                    |                        |                       |                      |
| Colour<br>combination<br>of the<br>embroidery |                   |                    |                        |                       |                      |
| Design of the tunic                           |                   |                    |                        |                       |                      |
| Overall<br>aesthetic<br>appeal                |                   |                    |                        |                       |                      |

- 2000 INR- 3000INR 3000 INR 4000 INR 0
- 0
- More than 4000 INR 0

Rate Tunic 9 (Yoked- Symmetrical) in terms of the following parameters



| Parameters                                    | Like<br>extremely | Like<br>moderately | Neither<br>Like<br>nor<br>Dislike | Dislike<br>Moderately | Dislike<br>Extremely |
|-----------------------------------------------|-------------------|--------------------|-----------------------------------|-----------------------|----------------------|
| Colour of the fabric                          |                   |                    |                                   |                       |                      |
| Texture of the fabric                         |                   |                    |                                   |                       |                      |
| Placement<br>of<br>embroidery                 |                   |                    |