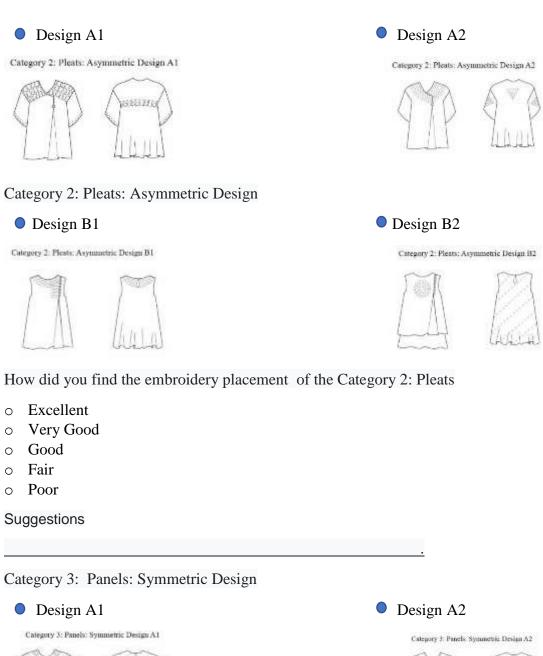

#### Category 2: Pleats : Asymmetric Design

#### Category 3: Panels: Symmetric Design

## Category 3: Panels : Asymmetric Design

Category 3: Panels: Asymmetric Design Al

Category 3: Panels : Asymmetric Design

#### • Design B1

Category 3: Panels: Asymmetric Design B1

How did you find the embroidery placement of the Category 3: Panels

- Excellent
- Very Good
- o Good
- o Fair
- o Poor

Suggestions