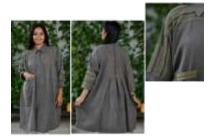

# Product Category 1: Apparel (Tunics)

This category is a collection of tunics for a clientele between the age of 25 to 35 and 36 to 45 with short and long tunics respectively.

# Fabric: Kala Cotton (Handspun and handwoven)

# Dyes: Natural ( Pink- Madder)(Grey- Ratanjot)(Yellow- Anar)(Blue-Indigo) Styling: Minimal

Designing of the tunics was done keeping in mind the concept of minimal waste. It is a sustainable collection of ensembles which is anti-fit(to fit various sizes) The short tunics can be paired with denim trousers or skirts whereas the long tunics can be worn solo or can be teamed up with a smart pair of trousers.