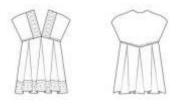

### Category 2: Pleats: Symmetric Design

# • Design A1

Category 2: Pleats: Symmetric Design

# • Design B1

Category 2: Pleats: Symmetric Design B1

# • Design A2

Category 2: Pleats: Symmetric Design A2

# • Design B2

Category 2: Pleats: Symmetric Design B2