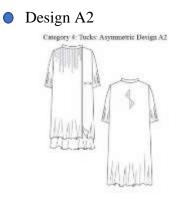

ory 2: Pleats

- o Excellent
- Very Good
- o Good
- o Fair
- o Poor

Suggestions

#### Category 3 :Design A : Panels : Symmetrical

#### • Design A1



# • Design A2

Category 3: Panels: Symmetric Design A2



## Category 3 :Design B : Panels : Symmetrical

## Design B1







# • Design A1



#### Category 3 :Design B: Panels: Asymmetrical

# Design B1



How did you find the embroidery placement of the Category 3: Panels

- o Excellent
- o Very Good
- $\circ$  Good
- o Fair
- o Poor

Suggestions











# Category 4 :Design A : Tucks : Symmetrical









# • Design B1



### Category 4 :Design A : Tucks: Asymmetrical

# • Design A1



Category 4 :Design B : Tucks : Asymmetrical

# • Design B1

Category 4 Tusks: Asymmetric Design B1









Category 4: Tucks: Symmetric Design B2





# • Design B2

Category 4: Tucks: Asymmetric Design B2



How did you find the embroidery placement of the Category 4 : Tucks

\_\_\_\_\_.

- Excellent
- Very Good
- o Good
- o Fair
- o Poor

Suggestions

# **APPENDIX III**

Dear Respondent,

#### Greetings

Request your kind co-operation with regards to the following questionnaire prepared by Ms Beena Santosh Modathi , Ph.D Scholar on **Lambani Textiles: Evolution and Revival Through Innovative Product Development** under the guidance of Prof.(Dr.) Anjali Karolia, Department of Clothing and Textile, Faculty of Family and Community Sciences, The Maharaja Sayajirao University of Baroda, Vadodara.

Lambani Embroidery, also known as the Banjara embroidery has struggled for its existence from times immemorial. As these Banjaras or the Gormat