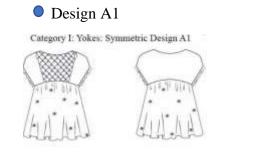

Category 1: Yokes: Symmetrical Design

#### Category 1: Yokes: Symmetrical Design

#### • Design A1

Category I: Yokes: Asymmetric Design A1

Category I: Yokes: Asymmetric Design A2

Category 1 : Yokes: Asymmetrical Design