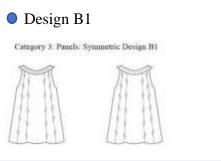

Yokes: Asymmetrical Design

#### • Design A1

Category I: Yokes: Asymmetric Design A1











Category I: Yokes: Asymmetric Design A2





Category 1 : Yokes: Asymmetrical Design

## • Design B1

Category I: Yokes: Asymmetric Design B1



# • Design B2

Category I: Yokes: Asymmetric Design B2



How did you find the embroidery placement of the

Category 1: Yokes

- Excellent
- Very Good
- o Good
- o Fair
- o Poor

Suggestions

### Category 2: Pleats: Symmetric Design

# • Design A1



Category 2: Pleats: Symmetric Design

# • Design B1

Category 2: Pleats: Symmetric Design B1



# • Design A2

Category 2: Pleats: Symmetric Design A2



# • Design B2

Category 2: Pleats: Symmetric Design B2



#### Category 2: Pleats : Asymmetric Design







#### Category 3: Panels: Symmetric Design



## Category 3: Panels : Asymmetric Design



Category 3: Panels: Asymmetric Design Al



Category 3: Panels : Asymmetric Design

#### • Design B1

Category 3: Panels: Asymmetric Design B1



How did you find the embroidery placement of the Category 3: Panels

- Excellent
- Very Good
- o Good
- o Fair
- o Poor

Suggestions



#### Category 4: Tucks: Symmetric Design

## • Design A1

Category 4: Tucks: Symmetric Design A1



#### Category 4: Tucks: Symmetric Design

## • Design B1

Category 4: Tucks: Symmetric Design B1



#### Category 4: Tucks : Asymmetric design

#### • Design A1

Category 4: Tocks: Asymmetric Design A1



#### Category 4: Tucks: Asymmetric Design

#### • Design B1



How did you find the embroidery placement of the Category 4: Tucks

#### Excellent 0

- Very Good 0
- o