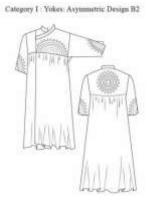

# • Design B2

Category I: Yokes: Asymmetric Design B2

How did you find the embroidery placement of the

Category 1: Yokes

- Excellent
- Very Good
- o Good
- o Fair
- o Poor

Suggestions