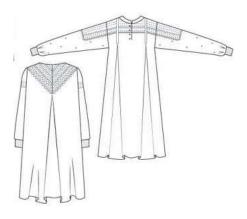

ent ideas for a young client category. Your esteemed opinion will help the researcher to understand the best embroidery placement for a particular style.

## Category 1: Yokes: Symmetrical Design



Category E Yokes : Symmetric Design A1





Category 1: Design B : Yokes: Symmetrical

# Design B1

Category I: Yokes: Symmetric Design B1





Category I: Yokes: Symmetric Design B2



# Category 1: Design A : Yokes: Asymmetrical

# • Design A1



Category 1: Design B : Yokes: Asymmetrical

# • Design B1



• Design A2







How did you find the embroidery placement of the Category 1: Yokes

- o Excellent
- o Very Good
- $\circ$  Good
- o Fair
- o Poor

Suggestions

## Category 2 :Design A : Pleats : Symmetrical



Category 2 :Design B : Pleats : Symmetrical

## • Design B1





• Design B2



Category 2 :Design A : Pleats : Asymmetrical

# • Design A1

Category 2: Pleats: Asymmetric Design A1



• Design A2 Category 2: Pleats: Asymmetric Design A2



# Category 2 : Design B : Pleats : Asymmetrical



How did you find the embroidery placement of the Category 2: Pleats

- o Excellent
- Very Good
- o Good
- o Fair
- o Poor

Suggestions

#### Category 3 :Design A : Panels : Symmetrical

#### • Design A1



# • Design A2

Category 3: Panels: Symmetric Design A2



## Category 3 :Design B : Panels : Symmetrical

## Design B1







# • Design A1



#### Category 3 :Design B: Panels: Asymmetrical

# Design B1



How did you find the embroidery placement of the Category 3: Panels

- o Excellent
- o Very Good
- $\circ$  Good
- o Fair
- o Poor

Suggestions











# Category 4 :Desi