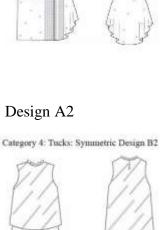

#### Category 4: Tucks: Symmetric Design

## • Design B1

Category 4: Tucks: Symmetric Design B1