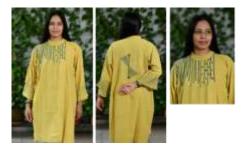

Overall, a sustainable collection with a lot of options to be teamed up with.

There are 8 short tunics (numbered 1-8) and 8 long tunics (numbered 9-16)

Rate Tunic 1 (Yoked- Symmetrical) in terms of the following parameters