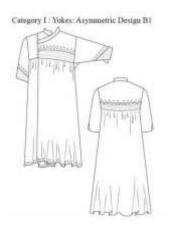

## • Design B1

Category I: Yokes: Asymmetric Design B1

# • Design B2

Category I: Yokes: Asymmetric Design B2

How did you find the embroidery placement of the

Category 1: Yokes

- Excellent
- Very Good
- o Good
- o Fair
- o Poor

Suggestions