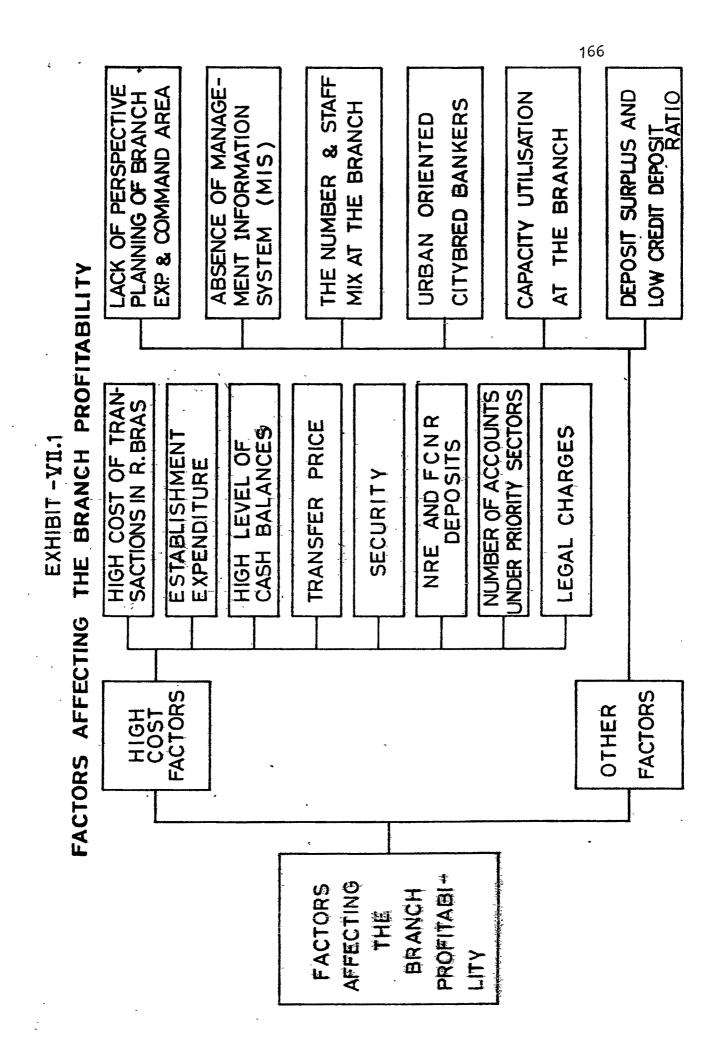

of labour and manufacturing facilities. In banking on the other hand, although interest cost is a substantial part of the cost of sales the number of loans made does not directly affect the interest cost per rupee on funds obtained. Reduction in unit cost therefore, must come from better utilisation of resources.

#### (6) Deposit Surplus and Low Credit Deposit Ratio

The loss incurring branches are deposit surplus branches. In recent years the deposit mix in a branch has changed in favour of term deposits with longer maturities carrying higher costs. The interest costs of resources have gone up with increasing proportion of low yielding assets in rural areas.

The low credit deposit ratio at the rural branches has also adversely affected the profitability of rural branches.

• • • • • •