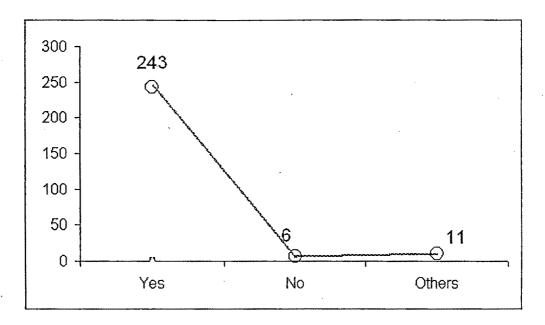

| -            | 243    | 100%         | 6     | 100%        | 11    | 100%        |
|     |                 |                                         | Row %        | 93.46% | )            | 2.31% |             | 4.23% |             |

Table III.c reveals that out of total260 respondents, 243 (93.46%) are sure that their relatives and friends will help during difficulty. This reveals solidarity, belongingness, sharing, identification with others, overall social inclusion and satisfaction in social relations. This is one of the major contributing factors to minimize alienation and facilitate reintegration, mainly because their individuality, sociability and sensibility is sustained at R and R sites.

# Respondent's reliance on relatives and friends during difficulties



Table III.d: Respondent's confidence in their coping with unexpected circumstances: (n = 260)

| No. | District        | Taluka                                  | R-R Site     | ,      | Yes          | I     | No          | O     | ther         |
|-----|-----------------|-----------------------------------------|--------------|--------|--------------|-------|-------------|-------|--------------|
|     |                 |                                         |              | f      | quency<br>%) | •     | uency<br>%) | ,     | (uency<br>%) |
|     |                 |                                         | Shinor-1     | 20     | 8.26%        | 0     | 0.00%       | 0     | 0.00%        |
|     |                 | Dabhoi                                  | Vadaj        | 20     | 8.2