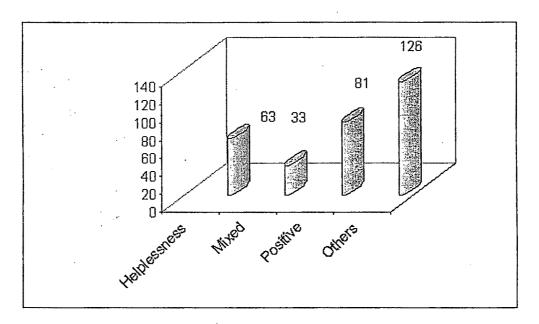

spondents stated that community's response is of hope of benefit at new sites. 81 respondents reported that community had mixed response to it. While according to 63 respondents it was of helplessness.

To sum up, number of psychological responses are exhibited by family members of the respondents.

In fact man is a social animal and has many social needs. In submergence village, society was simple, they were united by bond of religion, customs and tradition with no scope for alienation, as they used to utilize their reason, skills and understanding to fulfill their needs. The process of displacement and relocation led to apprehensions, insecurities about their survival, relevance in the social system; of course these responses were of short duration.

# Community's response during shift



#### Section II: Post-shift Process

#### Post-displacement phase:

The major focus of the study is – psychosocial status of PAFs of S.S.P. in Gujarat in post shift phase. This is studied using respondent's perceptions around eight major attributes namely –

- 1. Material wellbeing
- 2. Health
- 3. Education
- 4. Food
- 5. Water facility
- 6. Costumes
- 7. Housing and environment
- 8. Quality of family life
- 9. Quality of social life

#### Section - III:

This section presents and documents overall resultant adaptation and reintegration potential of PAFs at the R and R sites in Gujarat.

#### Section - IV:

This section reveals key-informant's perceptions of R and R process.

#### Section II: Post-shift Process

#### Post-displacement phase:

The major focus of the study is – psychosoci