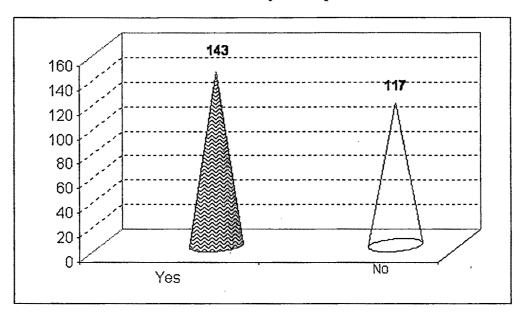

Table I.3.a reveals respondents' psychological response during shift. Mild to moderate normal stress reactions for several days and few months have persisted. There are number of possible reactions by respondents to displacement, which include – [1] emotional effects such as tension (203), anxiety (194), helplessness (116), depression (36); [2] physical effects such as insomnia (142), headache (47), decreased appetite (14).