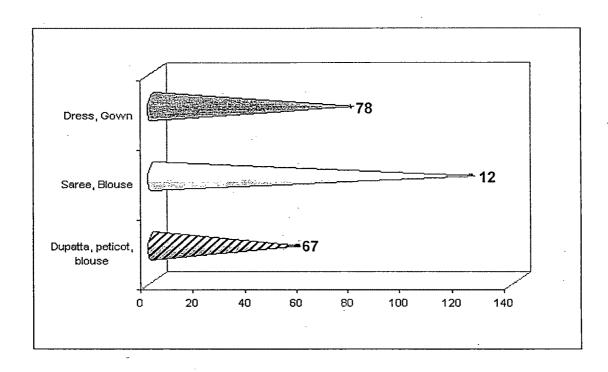

ident that preshift costumes of women such as 'chaniya' and 'choli' (gosalo) is being substituted by petticoat, blouse and dupatta as stated by 57 (21.92%) respondents. 125 (48.08%) respondents reported it to be 'saree' and 'blouse'. 78 (30.00%) respondents reported that young, teenage girls do put on Punjabi dresses, gowns also.

Table II.6.b presents respondent's perception of change in costumes of men. It depicts that preshift costumes of men such as 'half cloth' (addhiya / langot) 'paghadi' and 'bandi' has taken form of 'dhoti', pant, shirt etc. Further it is also noted that out of 260 respondents, 93 (35.77%) respondents like present costume, 97 (37.31%) are comfortable with it while 70 (26.92%) found it to be costly one.

## Respondent's perception of change in costumes among women



# Respondent's perception of change in costume among men



# II.7: Home and Housing

Table II.7: \*Respondents feelings associated with home: (n = 260)

| No.  | District   | Taluka                                  | R-R Site    |        | A                                       |        | В      |        | C                                                          |
|------|------------|-----------------------------------------|-------------|--------|-----------------------------------------|--------|--------|--------|------------------------------------------------------------|
|      |            |                                         |             | Freq.  | %                                       | Freq.  | %      | Freq.  | %