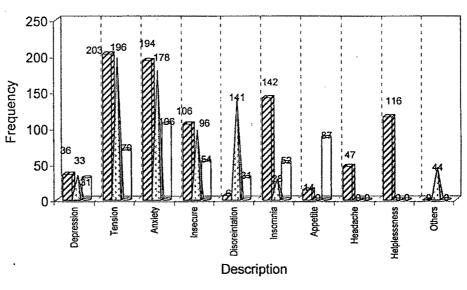

Shift Process

Table I.3.a: \*Respondent's response (during shift phase): (n = 260)

|              |                               | K-K Site | Depre-<br>ssion | I CIISIOII       | Allalety      | IIISCCUI ILY  | entan.        | Insomina         | amaddw        | Licanaciic       | ness          |
|--------------|-------------------------------|----------|-----------------|------------------|---------------|---------------|---------------|------------------|---------------|------------------|---------------|
| ,            |                               |          | Frequency (%)   | Frequency<br>(%) | Frequency (%) | Frequency (%) | Frequency (%) | Frequency<br>(%) | Frequency (%) | Frequency<br>(%) | Frequency (%) |
|              |                               | Shinor-1 | 4               | 15               | 14            | ∞             | 0             | 11               | 1             | 3                | ∞             |
|              | Dabhoi                        |          | (11.11%)        | (7.39%)          | (7.22%)       | (7.55%)       | (0.00%)       | (7.75%)          | (7.14%)       | (6.38%)          | (%06.9)       |
|              |                               | Vadaj    | m               | 17               | 15            | 6             | 0             | 01               | .!            | ຕຸ               | 6             |
|              |                               |          | (8.33%)         | (8.37%)          | (7.73%)       | (8.49%)       | (0.00%)       | (7.04%)          | (7.14%)       | (6.38%)          | (7.76%)       |
|              |                               | Gola-    | ν,              | 15               | 4             | 7             |               | 12               | 0             | 4                | <del></del> 4 |
| Vadodara     | Sankheda                      | gamadi   | (13.89%)        | (7.39%)          | (7.22%)       | (%09.9)       | (16.67%)      | (8.45%)          | (0.00%)       | (8.51%)          | (9.48%)       |
| *****        |                               | Paniya   | 3               | 15               | 15            | • 10          |               | 6                | 2             | 7                | 6             |
|              |                               |          | (8.33%)         | (7.39%)          | (7.73%)       | (9.43%)       | (16.67%)      | (6.34%)          | (14.29%)      | (8.51%)          | (7.76%)       |
|              |                               | Kolu     | 4               | 14               | 16            | 6             | 0             | 10               | . 1           | 5                | 7             |
|              | Naswadi                       |          | (11.11%)        | (%06.9)          | (8.25%)       | (8.49%)       | (%00.0)       | (7.04%)          | (7.14%)       | (10.64%)         | (6.03%)       |
|              |                               | Kankuva- | 2               | 16               | 13            | 8             |               | 6                | _             | . 3              | 1             |
|              |                               | sana     | (2.56%)         | (7.88%)          | (6.70%)       | (7.55%)       | (16.67%)      | (6.34%)          | (7.14%)       | (6.38%)          | (9.48%)       |
|              |                               | Ferkuva  | 3               | 14               | 15            | 7             | 0             | 14               | 0             | 4                | 10            |
|              | Pavijetpur                    |          | (8.33%)         | (%06.9)          | (7.73%)       | (%09.9)       | (0.00%)       | (%98.6)          | (%00.0)       | (8.51%)          | (8.62%)       |
|              |                               | Simal-   | 2               | 16               | 15            | \$            | 0             | 10               | 2             | 2                | 5             |
|              |                               | ghoda    | (2.56%)         | (7.88%)          | (7.73%)       | (4.72%)       | (0.00%)       | (7.04%)          | (14.29%)      | (4.26%)          | (4.31%)       |
| Sub total    | Sub total [Vadodara District] | rict     | 26              | 122              | 117           | 63            | 3             | \$8              | 8             | 28               | 70            |
| •            |                               | •        | (72.22%)        | (60.10%)         | (60.31%)      | (59.43%)      | (50.00%)      | (28.86%)         | (57.14%)      | (59.57%)         | (60.34%)      |
|              |                               | Agar     | 3               | 16               | 16            | 10            | 0             | 14               | -             | 2                | 12            |
|              | Tilakwada                     |          | (8.33%)         | (7.88%)          | (8.25%)       | (9.43%)       | (%00.0)       | (%98.6)          | (7.14%)       | (4.26%)          | (10.34%)      |
| 2 Narmada    |                               | Sheera   | 4               | 15               | 15            | 9             |               | 12               |               | 4                | 6             |
|              |                               |          | (11.11%)        | (7.39%)          | (7.73%)       | (9.43%)       | (16.67%)      | (8.45%)          | (7.14%)       | (8.51%)          | (4.76%)       |
|              |                               | Khada-   | 0               | 17               | 14            | 7             | 0             | 9                | -             | \$               | ∞             |
|              | Nandod                        | gada     | (0.00%)         | (8.37%)          | (7.22%)       | (6.60%)       | (0.00%)       | (4.23%)          | (7.14%)       | (10.64%)         | (%06.9)       |
|              |                               | Vaviyala | 2               | 16               | 16            | 8             | -             | 15               | -             | 4                | 7             |
|              |                               |          | (5.56%)         | (7.88%)          | (8.25%)       | (7.55%)       | (16.67%)      | (10.56%)         | (7.14%)       | (8.51%)          | (6.03%)       |
| Sub total [  | Sub total [Narmada District]  | rict]    | 6               | 64               | 19            | 35            | 2             | 47               | 4             | 15               | 36            |
|              |                               |          | (25.00%)        | (31.53%)         | (31.44%)      | 33.02%)       | (33.33%)      | (33.10%)         | (28.57%)      | (31.91%)         | (31.03%)      |
| 3 Panchmahal | Jambu-                        | Dhana-   |                 | 17               | 91            | 8             | I             | 10               | 2             | 4                | 10            |
|              | ghoda                         | kiya     | (2.78%)         | (8.37%)          | (8.25%)       | (7.55%)       | (16.67%)      | (7.04%)          | (14.29%)      | (8.51%)          | (8.62%)       |
| Ď            | Grand Total                   |          | 36              | 203              | 194           | 106           | 9             | 142              | 14            | 47               | 116           |
|              |                               |          | (100%)          | (100%)           | (100%)        | (100%)        | (100%)        | (100%)           | (100%)        | (100%)           | (100%)        |
|              |                               | Row %    | 13.85%          | 78.08%           | 74.62%        | 40.77%        | 2.31%         | 54.62%           | 5.38%         | 18.08%           | 14.62%        |

Table I.3.a reveals respondents' psychological response during shift. Mild to moderate normal stress reactions for several days and few months have persisted. There are number of possible reactions by respondents to displacement, which include – [1] emotional effects such as tension (203), anxiety (194), helplessness (116), depression (36); [2] physical effects such as insomnia (142), headache (47), decreased appetite (14).