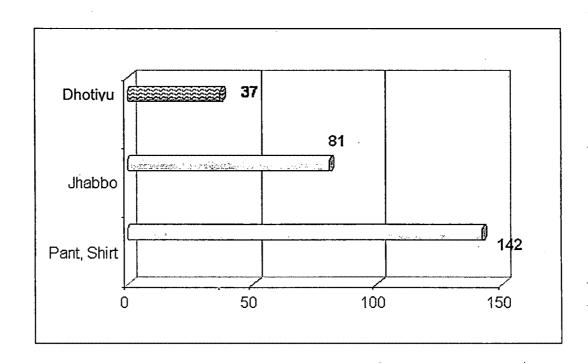

'choli' (gosalo) is being substituted by petticoat, blouse and dupatta as stated by 57 (21.92%) respondents. 125 (48.08%) respondents reported it to be 'saree' and 'blouse'. 78 (30.00%) respondents reported that young, teenage girls do put on Punjabi dresses, gowns also.

Table II.6.b presents respondent's perception of change in costumes of men. It depicts that preshift costumes of men such as 'half cloth' (addhiya / langot) 'paghadi' and 'bandi' has taken form of 'dhoti', pant, shirt etc. Further it is also noted that out of 260 respondents, 93 (35.77%) respondents like present costume, 97 (37.31%) are comfortable with it while 70 (26.92%) found it to be costly one.

## Respondent's perception of change in costumes among women



# Respondent's perception of change in costume among men



# II.7: Home and Housing

Table II.7: \*Respondents feelings associated with home: (n = 260)

| No.  | District   | Taluka                                  | R-R Site    |        | A                                       |        | В      |        | C                                                          |
|------|------------|-----------------------------------------|-------------|--------|-----------------------------------------|--------|--------|--------|------------------------------------------------------------|
|      |            |                                         |             | Freq.  | %                                       | Freq.  | %      | Freq.  | %                                                          |
|      |            | AND | Shinor-1    | 9      | 6.