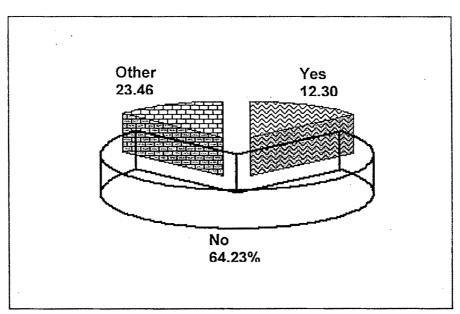

Table I.1: Respondent's perception regarding facilities availed during shift: (n = 260)

Almost all respondents 260 stated that they had availed various facilities during shift such as transportation, allowances, temporary tin sheds, food packets, support and guidance by personnel. Almost all respondents mentioned that governments approach was affirmative and no instances of coercion have been revealed. Meanwhile respondents were allowed to cultivate land at both the (old and new) places.

Table I.2 : Respondent's perception regarding difficulties faced during shift : (n = 260)

The process of shifting takes time. Meanwhile they were provided with temporary tin sheds till they rebuild their houses. Almost 88 (33.85%) respondents stated that they had problem due to hot tin shed, while 12 respondents (4.62%) mentioned problem of water logging, 87 (33.46%) respondents stated problems related to lack of compensation of trees. 5-6 (2%) respondents mentioned lack of consensus about the place of R and R site among PAFs though were willing to shift. Meanwhile they were allowed to cultivate land at both old and new place, which has led to temporary separation among family members for a short while and hence can't be considered as family disruption or breakdown.