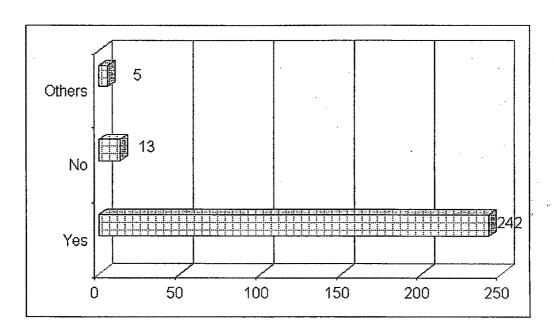

s and adjust to them either positively or destructively. Healthy and strong individual exhibits good functioning, morale, courage, the appropriate ways to cope with crisis and good contact with the reality. As reported by 242 (93.08%) respondents, they feel that they can cope up with unexpected circumstances – this confidence shows their personal emotional strength. 'Trust is the bridge between an individual and existence", which is an ideal to be cherished by every human being. Millions of people are born, live their life and die but without knowing why they were born and why opportunity of life was given to them? PAFs who may be illiterate or semi literate but have shown and continued to exhibit this basic nature.

# Respondent's confidence in their coping with unexpected circumstances



Table III.e: Respondent's response to difficulties in life: (n = 260)

|