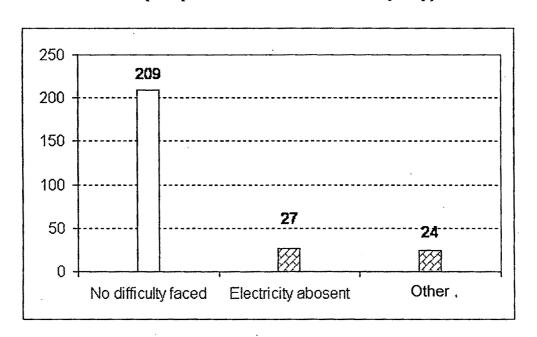

Government of Gujarat.

An inquiry into respondent's perceptions of water facility revealed that almost all, 260 (100%) respondents reported it to be good, regular and available at the sites only, 80-85% respondents reported to have borewell and hand pumps and others have hand pumps and open wells. Further on probing difficulties faced. Table II.5 it is found that out of 260, 209 (80.38%) respondents reported no difficulty being faced, 27 (10.38%) reported it only in absence of electirity and 24 (9.23%) reported other difficulties such as dysfunct hand pumps, delays in repairing etc. Discussions with respondents also revealed few coping techniques used by them such as use of hand pump, use of 'kotar' for animals, especially at Golagamadi, Paniya, Shinor, Simalghoda and Kankuvasana sites.



PAF's perception of water difficulties faced [if any]

I.6: Costumes

Table II.6.a: Respondent's perception of change in costume among women: (n = 260)

| No. | District