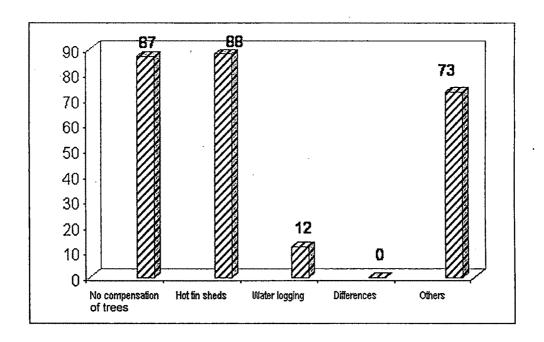

Table I.2 : Respondent's perception regarding difficulties faced during shift : (n = 260)

The process of shifting takes time. Meanwhile they were provided with temporary tin sheds till they rebuild their houses. Almost 88 (33.85%) respondents stated that they had problem due to hot tin shed, while 12 respondents (4.62%) mentioned problem of water logging, 87 (33.46%) respondents stated problems related to lack of compensation of trees. 5-6 (2%) respondents mentioned lack of consensus about the place of R and R site among PAFs though were willing to shift. Meanwhile they were allowed to cultivate land at both old and new place, which has led to temporary separation among family members for a short while and hence can't be considered as family disruption or breakdown.