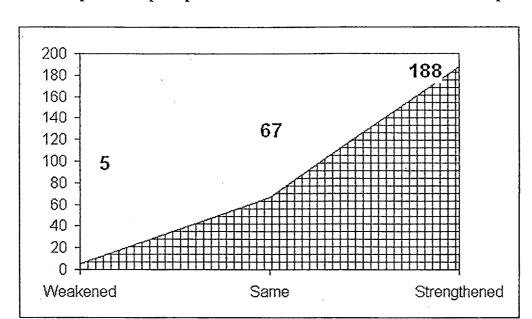

4.26% 8.51% 5.85% 7.98% 100% Strengthened % 72.31% Freq. 188 128 15 18 49 17 12 15 20 8 12 13 16 ∞ 44.78% 41.79% 13.43% 10.45% 11.94% 16.42% 13.43% 7.46% 7.46% 0.00% 0.00% 0.00% 8.96% 5.97% 4.48% 100% % Same 25.77% Freq. 28 ---30 5 2 0 ∞ œ 0 0 4 6 20.00% 20.00% 40.00% 20.00% 20.00% 0.00% 0.00% 0.00% 0.00% 0.00% 0.00% 0.00% 0.00% 0.00% 0.00% 100% % Weakened Freq. 1.92% 0 0 0 0 7 0 7 0 4 0 0 Row % R-R Site Kankuvasana Golagamadi Simalghoda Khadagada Dhanakiya Vaviyala Ferkuva Shinor-1 Paniya Sheera Vadaj Kolu Agar Sub total [Vadodara District] Sub total [Narmada District] Taluka Jambughoda Pavijetpur Tilakwada Grand Total Sankheda Naswadi Nandod Dabhoi District Panchmahal Vadodara Narmada No. C1

Table II.9.b: Respondent's perception of relations between different social groups: (n = 260)



Respondent's perception of relations between different Social Group

Society is a group of interacting individuals, sharing the same territory and participating in common culture. Due to heterogenous nature of society, social stratification exists, which is based on caste and class. Caste is a social group in which one is born. It is closed, rigid and hierarchal in nature i.e. a system comprising superiority and subordination. The rural society is distributed in a strong hierarchy, almost always on the basis of different economic and social interests. Such differences get manifested from time to time in the behaviour, attitudes and opinions of the people.

The population of PAFs is of scheduled tribes, belonging to different subgroups such as Tadavis, Rathavas, Dungari Bhill and Vasavas.