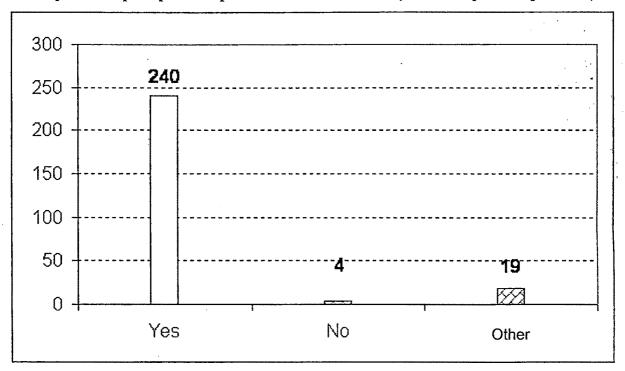

Table I.1: Respondent's perception regarding facilities availed during shift: (n = 260)

Almost all respondents 260 stated that they had availed various facilities during shift such as transportation, allowances, temporary tin sheds, food packets, support and guidance by personnel. Almost all respondents mentioned that governments approach was affirmative and no instances of coercion have been revealed. Meanwhile respondents were allowed to cultivate land at both the (old and new) places.