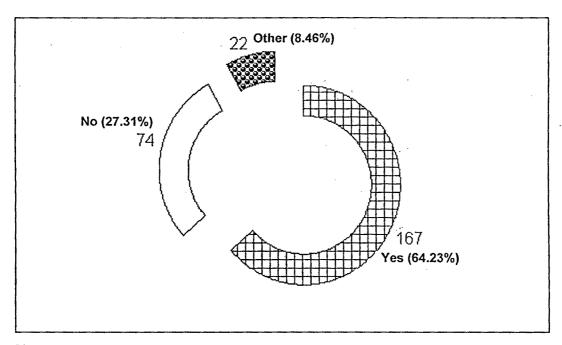

Table I.1: Respondent's perception regarding facilities availed during shift: (n = 260)

Almost all respondents 260 stated that they had availed various facilities during shift such as transportation, allowances, temporary tin sheds, food packets, support and guidance by personnel. Almost all respondents mentioned that governments approach was affirmative and no instances of coercion have been revealed. Meanwhile respondents were allowed to cultivate land at both the (old and new) places.