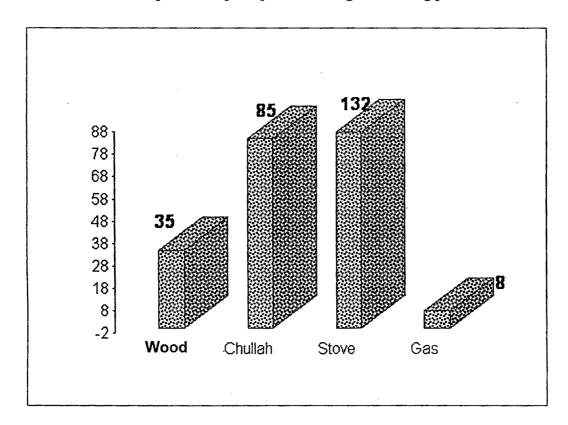

of chullah, 35 (13.46%) that of wood and 8 (3.08%) use of Gas. Presubmergence cooking practice was characterized by Mangalo (made up of cow-dung cakes and bricks) use of stove is prominent in 'Golagmadi' site (Ta.Sankheda) and Kolu (Ta.Nasavadi) also at Sheera, Vaviyala and Khadagada sites. While use of gas is initiated at Golagamadi, Sheera and Vaviyala sites. Also other changes in cooking practices have been evident to the researcher during interaction, such as use of boiled maize floor is replaced by maize rotalo and dal, use of edible oil to fry vegetables and pulses, use of cooker etc. Some respondents have reported difficulties faced due to lack of fire wood in absence of forest which they are managing by using agrowaste.

#### Respondent's perception of change in cooking practice



14.29% 28.57% 42.86% 28.57% 28.57% 57.14% 0.00% 0.00% 0.00% 0.00% 0.00% 0.00% 0.00% 0.00% 0.00% 100% % Others 2.69% Freq. 0 Э 0 0 7 N 4 0 0 N 0 0 0 0 46.67% 20.00% %19.99 33.33% 0.00% 0.00% 0.00% 0.00% 0.00% 0.00% 0.00% %00.0 0.00% %00.0 0.00% . 100% % Sown trees Freq. 5.76% 2 15 Š 0 0 0 0 0 m 0 0 0 0 0 0 Wood + Kerosene 26.63% 10.05% 10.05% 10.05% 67.84% 8.54% 9.55% 6.03% 7.04% 6.53% 3.52% 6.53% 8.54% 8.04% 5.53% 100% % 76.92% Freq. 136 199 17 61 17 53 20 20 14 14 20 13 17 16 = 54.05% 35.14% 10.81% 16.22% 16.22% 13.51% 16.22% 10.81% 8.11% 0.00% 0.00% 0.00% 0.00% 2.70% 5.41% 100% % Wood 14.61% Freq. 38 3 0 0 9 0 9 v 0 7 4 m S 4 Row % R-R Site Kankuvasana Golagamadi Simalghoda Khadagada Dhanakiya Vaviyala Ferkuva Shinor-1 Paniya Sheera Vadaj Kolu Agar Sub total [Vadodara District] Sub tot