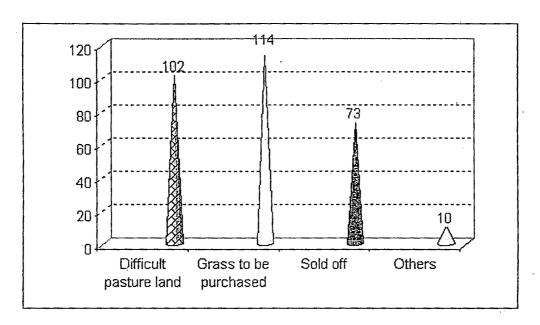

Table I.2 : Respondent's perception regarding difficulties faced during shift : (n = 260)

The process of shifting takes time. Meanwhile they were provided with temporary tin sheds till they rebuild their houses. Almost 88 (33.85%) respondents stated that they had problem due to hot tin shed, while 12 respondents (4.62%) mentioned problem of water logging, 87 (33.46%) respondents stated problems related to lack of compensation of trees. 5-6 (2%) respondents mentioned lack of consensus about the place of R and R site among PAFs though were willing to shift. Meanwhile they were allowed to cultivate land at both old and new place, which has led to temporary separation among family members for a short while and hence can't be considered as family disruption or breakdown.