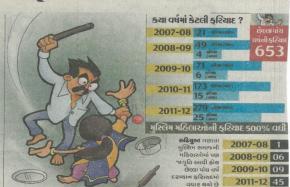

# મહિલાઓની ઘરેલું હિસાની ફરિયાદમાં અદ્યદ્ય..વધારો

ફરિયાદમાં 428 ટકાના વધારા વચ્ચે કેસોના નિકાલની ટકાવારી માંડ 5.6 ટકા..!

માત્ર 60 દિવસમાં ફરિયાદનો નિકાલ કરવાના નિયમનો પણ અમલ નહીં

ડીબી ગોલ્ડ.વડોદરા

પહિલાઓને ઘરમાં થતી વિવિધ પ્રકારની હિંસા સામે રશણ મેળવવા માટેનો કેન્દ્ર સરકારે ઘરેલો ઘરેલું હિંસા અધિનિધમ કાગળ પરનો વાધ પુરવાર થઈ રહ્યો છે. તે હેલા કરેલું હિંસા અધિનિધમ કાગળ પરનો વાધ પુરવાર થઈ રહ્યો છે. તે હોલા હેરેલું હિંસા અધિનિધમ કાગળ પરનો વાધ પુરવાર થઈ રહ્યો છે. તે હોલાની સમજ સુરકા અધિકારીની હેલીએ બે વર્ષમાં 428 ટકાનો વધારો નોંધાયો છે તો જીજી તરક માત્ર 60 દિવસમાં જ કરવાના નિયમનો પણ છેલ ઉડી જતો હોવાનું પ્રકાશમાં આવ્યું છે. ઇસ 2007માં ગુજરાતમાં આવ્યું છે. ઇસ 2007માં ગુજરાતમાં આવ્યું છે. ઇસ 2007માં ગુજરાતમાં આવ્યું છે. તે 2001ન 12માં વધીને 304 પર પહોંચતા બે વર્ષમાં જ 428 ટકાનો જેગી વધારો નોંધાયો છે. તો બીજી વરક પહેલાં વર્ષ વર્ષ પર પહોંચતા બે વર્ષમાં જ 428 ટકા અને છેલ્લા બે વર્ષમાં નોંધાયો છે. તો બીજી વરક પહેલાં બે વર્ષમાં નોંધાયોથી લગ્ઠ ટરિયાદો સામે 24 કેસોનો જ નિકાલ થતાં માત્ર 5.6 ટકા જ હરિયાદોનો નિકાલ આવ્યો હતો. બેજી કરી છે. એમાં બ વર્ષ 2011-12માં તો નોંધાયોથા 304 કેસની સામે માત્ર 16 કેસોનો નિકાલ થયો છે જેમાં કેસમાં વચગાળાના હુકમે કરાયા છે. અને ચારમાં કેલ અદ્યા હતા થયો છે જેમાં કેસમાં વચગાળાના હુકમે કરાયા છે. અને ચારમાં કેલ હતા થયો છે જેમાં કેસમાં વચગાળાના હુકમે કરાયા છે. અને ચારમાં કેલ હતા સામે છે. એક તરફ ઘરેલું હિંસા અધિનિયમના કાયદામાં ભરોસો મુકને બહેનો કરિયાદ નોપોલ છે પણ નિકાલની મિજેલ ગણતરીના કેલો જ પહોંચે છે. અત્રે 6 'લેખનીય છે કે આવી કરિયાદોનો નિકાલ 60 દિવસમાં કરાયો કરાયો કરાયો કરાયો કરાયો કરાયોનો કરાયો કરાયો કરાયાનો કરાયો કરા

# છેલ્લાં ત્રણ વર્ષ દરમિયાન ફરિયાદમાં વધારો

| वर्ष       | IIsvis  |
|------------|---------|
| 2007-08    | 21      |
| 2008-09    | 49      |
| 2009-10    | 71      |
| 2010-11    | 95      |
| (outealus) | n mells |