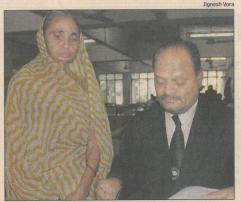

# 65-year-old mother gets justice under Domestic Violence Act

Vijay Zala | TNN

Ahmedabad: In probably the first case of its kind in Gujarat, a 65-year-old woman harassed and thrown out of her house by her son and daughter-in-law received justice under the Domestic Violence Act. Metropolitan magistrate B T Dave on Friday ordered Bipin Jamnadas Mistry, a 43-year-old resident of 20/23 Asopalavnagar in Amraiwadi, to let his mother Kantaben live in the threeroom tenement. The magistrate also directed him to pay his mother a rent of Rs 300 every month.

If the order is not implemented ithin a month, Bipin will have to pay Rs 1,000 every month instead of Rs 300. The judge also ordered Bipin to bear Kantaben's monthly expenses for food, clothing and medicines. This amounts to Rs 1,500.

The court directed the protection officer to ensure that when he take Kantaben home, Bipin does not attack or abuse her. If such a thing happens, the officer was directed to get in touch with the Amraiwadi police.

Kantaben had proached the court after her son and his wife Ushaben threw her out of her house in 2009. Her advocate Kanu Solanki filed the complaint under the Domestic Violence Act. Kantaben's torture allegedly began after her husband died in 2004. In her complaint, the 65-year-old said, "When my husband was alive, my son and his wife stayed in another house. Once he died, they came to stay with me. The house was in my name, but my son took possession of the house and threw me out. I first slept on an 'otla' in the society then shifted to a relative's house. I would sweep floors and wash utensils in a couple of houses and offices to earn a

She added, "I would get

Kantaben Jamnadas Mistry (with lawyer Kanu Solanki) will return