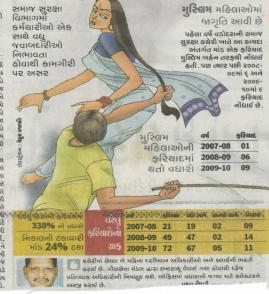

# મહિલાઓની ઘરેલું હિસાની ફરિયાદમાં અદ્યદ્ય..વધારો

ફરિયાદમાં 428 ટકાના વધારા વચ્ચે કેસોના નિકાલની ટકાવારી માંડ 5.6 ટકા..!

માત્ર 60 દિવસમાં ફરિયાદનો નિકાલ કરવાના નિયમનો પણ અમલ નહીં

ડીબી ગોલ્ડ.વડોદરા

પહિલાઓને ઘરમાં થતી વિવિધ પ્રકારની હિંસા સામે રશણ મેળવવા માટેનો કેન્દ્ર સરકારે ઘરેલો ઘરેલું હિંસા અધિનિધમ કાગળ પરનો વાધ પુરવાર થઈ રહ્યો છે. તે હેલા કરેલું હિંસા અધિનિધમ કાગળ પરનો વાધ પુરવાર થઈ રહ્યો છે. તે હોલા હેરેલું હિંસા અધિનિધમ કાગળ પરનો વાધ પુરવાર થઈ રહ્યો છે. તે હોલાની સમજ સુરકા અધિકારીની હેલીએ બે વર્ષમાં 428 ટકાનો વધારો નોંધાયો છે તો જીજી તરક માત્ર 60 દિવસમાં જ કરવાના નિયમનો પણ છેલ ઉડી જતો હોવાનું પ્રકાશમાં આવ્યું છે. ઇસ 2007માં ગુજરાતમાં આવ્યું છે. ઇસ 2007માં ગુજરાતમાં આવ્યું છે. ઇસ 2007માં ગુજરાતમાં આવ્યું છે. તે 2001ન 12માં વધીને 304 પર પહોંચતા બે વર્ષમાં જ 428 ટકાનો જેગી વધારો નોંધાયો છે. તો બીજી વરક પહેલાં વર્ષ વર્ષ પર પહોંચતા બે વર્ષમાં જ 428 ટકા અને છેલ્લા બે વર્ષમાં નોંધાયો છે. તો બીજી વરક પહેલાં બે વર્ષમાં નોંધાયોથી લગ્ઠ ટરિયાદો સામે 24 કેસોનો જ નિકાલ થતાં માત્ર 5.6 ટકા જ હરિયાદોનો નિકાલ આવ્યો હતો. બેજી કરી છે. એમાં બ વર્ષ 2011-12માં તો નોંધાયોથા 304 કેસની સામે માત્ર 16 કેસોનો નિકાલ થયો છે જેમાં કેસમાં વચગાળાના હુકમે કરાયા છે. અને ચારમાં કેલ અદ્યા હતા થયો છે જેમાં કેસમાં વચગાળાના હુકમે કરાયા છે. અને ચારમાં કેલ હતા થયો છે જેમાં કેસમાં વચગાળાના હુકમે કરાયા છે. અને ચારમાં કેલ હતા સામે છે. એક તરફ ઘરેલું હિંસા અધિનિયમના કાયદામાં ભરોસો મુકને બહેનો કરિયાદ નોપોલ છે પણ નિકાલની મિજેલ ગણતરીના કેલો જ પહોંચે છે. અત્રે 6 'લેખનીય છે કે આવી કરિયાદોનો નિકાલ 60 દિવસમાં કરાયો કરાયો કરાયો કરાયો કરાયો કરાયોનો કરાયો કરાયો કરાયાનો કરાયો કરા