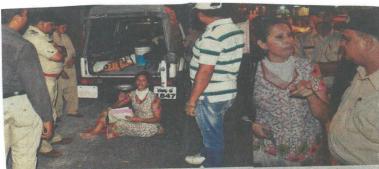

## જુંગના બંગલા સામે NRI મહિલાના સત્યાગ્રહથી પોલીસની ઊંઘ હરામ

શહેરના અલકાપુરી વિસ્તારમાં આવેલા મુખ્ય ડિસ્ટ્રીક્ટ વજના બંગલાના ગેટ પાસે જ આજે રાશે એક એન્શ્રાસ્ત્રાશ્ચાદયાઇ મહિલા ન્યાચાની માંગણી સાથે ઉપવાસ પર બેસી જતાં સચાજીગંજ પોલીસ દોડતી થઇ ગઇ હતી. ઘટના સ્થળે દોડી આવેલા પીઓઇ સહિતા ન્યાચાની માંગણી સાથે ઉપવાસ પર બેસી જતાં સચાજીગંજ પોલીસ દોડતી થઇ ગઇ હતી. ઘટના સ્થળે દોડી આવેલા પીઓઇ સહિતના કાફવાએ મહિલાને ટીંગાટોળી કરીને પોલીસ સ્ટેશનમાં લઇ જવાનો પ્રચલ કર્યો હતો પરંતુ સંકડ અંગ્રેજી બોલતી મહિલાએ કાચદા કાનુની વાત શરૂ કરી દેતા પોલીસ પણ ઢીલી પડી ગઇ હતી. આખરે એક કલાકની સમજાવાના પોલીસ અરેશને મહિલા પોલીસ સ્ટેશન મોકલી આપી હતી. પીઓઇ સૈચદે શરૂઆતમાં મહિલાનો સમજાવાનો પ્રચલન કર્યો હતો પરંતુ મહિલા પોલાની માંગને લઇને ઉપવાસ પર બેસવાની પીઆઇ સૈચદે શરૂઆતમાં મહિલાનો સમજાવાનો પ્રચલન કર્યો હતો પ્રચાર પર પેસવાની જીદ ચાલુ રાખતા પોલીસ જવાનોએ મહિલાની દીંગાટોળી કરીને જીપમાં લઇ જવાનો પ્રચલન કર્યો હતો ત્યારે જ મહિલાએ પીઆઇની ઉલાડો તેતા જાયાય હતે કે આઇ લોન્ટ જસ્ટીસ એન્ડ આઇ ઓલ્સો નો રૂલ્સ એન્ડ રેગ્યુલેસન… આપ મુજે જીદ ચાલુ રાખતા પોલીસ જવાનોએ મહિલાનો ટોગાટોળી કરીને જીપમાં લઇ જવાનો પ્રયંતન કર્યો હતા ત્યારે જ મહિલાએ પીઝાઇનો ઉંઘડ્ડો લેતા જણાવ્યું હતું કે આઇ વોન્ટ જસ્ટીસ એન્ડ આઇ ઓલ્સો નો રૃલ્સ એન્ડ રેગ્યુલેસન… આપ મુખે ઉપવાસ કે લીચે નહી રોક શક્તે. તે સમયે જ મિડીચાની એન્ટ્રી થતા સચાજીગંજ પોલીસ ઢીલી પડી હતી અને મહિલાને રોડ પર જ બેસાડી દીધી હતી. મહિલાને જ્યારે તેઓ અહી શું કરી રહ્યા છે તેવુ પુછવામાં આવ્યું ત્યારે તેમાં જણાવ્યું હતું કે તેનું નોમાં તરાતના અપ્રયે છે. અને ડોમેસ્ટિક વાચોલન્સની ફરીચાદ નોદાવ્યાને સાડ ત્રણ વર્ષ બાદ પણ તેને નથાશ નથી મળ્યો એટલે આ પગલું ભર્યું છે. પોતે બ્રિટીશ સિટીઝન હોવાનું પણ જણાવ્યું હતું.