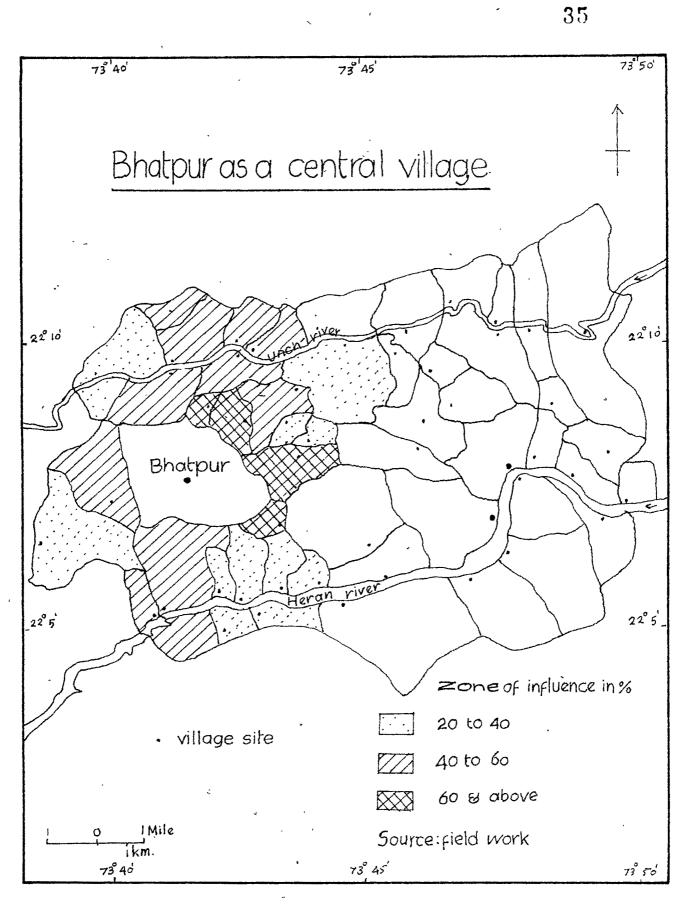

So summing up, it can be said that the more the number of establishments and institutions, the more the importance of the central villages. The settlement of Kosindra has the maximum number of establishment i.e. 175 followed by Shatpur 103, and Vasna 73. The sphere of influence of the central villeges on the surrounding villages can be gauged by the number of these establishments. The

23

1 1 4 1

methodology followed here is each main group i.e. economic, public, social and cultural and administrative facilities offered by the central village is given an index of 100. For example, Bhatpur has 42 establishments offering economic facilities which is considered as 100%. Villages which fall in the sub region, evail of the facilities offered by the central villages. But the edvanteges taken of the facilities of the central villages differ from the village to village. On the besis of the advantages taken by each village, the percentage is calculated and the villages are grouped eccordingly 20% to 40%, 40 to 60% and above 60%.