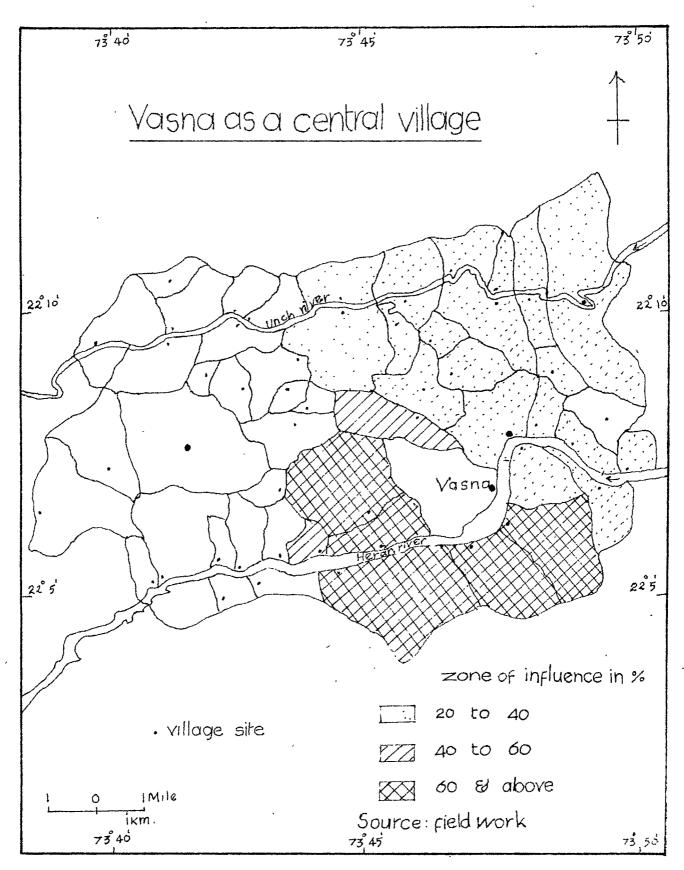

The central village cannot be fully understood by referring only to its arbitrarily defined administrative area. It has to be interpreted as 'an organic part of a social group'. The central village forms part of an economic, social, cultural, political unit upon which its development depends, e.g. Kosindra, Shatpur and Vaena. The problem of defining and analysing the functions and limits of the central village, the unifying relationships with the surrounding area is one of disentengling the regional component and examining the multitude of tributary areas served by and serving the central village. Each group of functions has its particular zone of influence a.g. Vasna has emerged as an administrative unit, i.e. irrigation office (Photo 4), police chouky (Photo 5) and primary health unit (Photo 6) consequently many functional areas have no relationship with each other in their geographical extent, which is often difficult to define. However, they all have a common denominator in their dependence on the central village. We may refer to this area of functional association with the central village as the Rurel Community Area.

23

1 1 4 1

methodology followed here is each main group i.e. economic, public, social and cultural and administrative facilities offered by the central village is given an index of 100. For example, Bhatpur has 42 establishments offering economic facilities which is considered as 100%. Villages which fall in the sub region, evail of the facilities offered by the central villages. But the edvanteges taken of the facilities of the central villages differ from the village to village. On the besis of the advantages taken by each village, the percentage is calculated and the villages are grouped eccordingly 20% to 40%, 40 to 60% and above 60%.