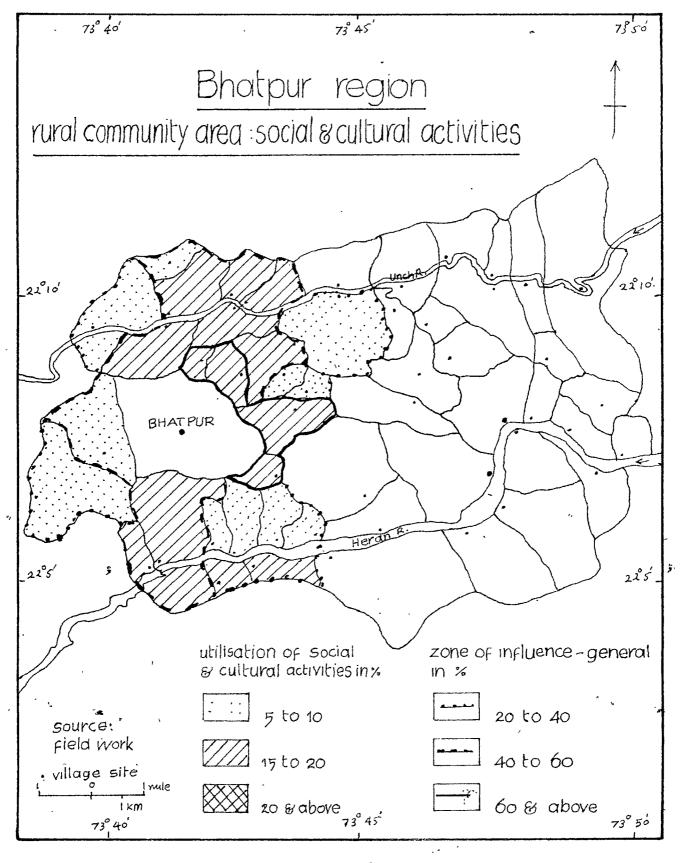

23

1 1 4 1

methodology followed here is each main group i.e. economic, public, social and cultural and administrative facilities offered by the central village is given an index of 100. For example, Bhatpur has 42 establishments offering economic facilities which is considered as 100%. Villages which fall in the sub region, evail of the facilities offered by the central villages. But the edvanteges taken of the facilities of the central villages differ from the village to village. On the besis of the advantages taken by each village, the percentage is calculated and the villages are grouped eccordingly 20% to 40%, 40 to 60% and above 60%.