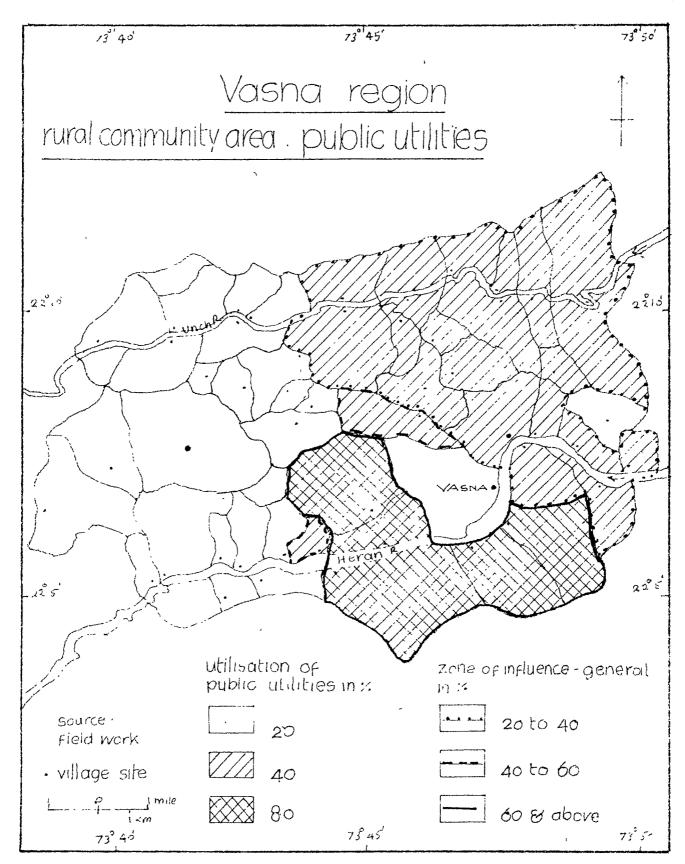

## (2) <u>Public Utilities</u> :

(3)

The next subgroup comprises of establishments which are for the utility of the population. They are either established by the government or privately. The general emenities of the village such as electricity, telephones, post offices, banks, hospital cum dispensary and veternary centres are provided by the government. Besides these, there are dispensaries and clinics owned by private persons.

23

1 1 4 1

methodology followed here is each main group i.e. economic, public, social and cultural and administrative facilities offered by the central village is given an index of 100. For example, Bhatpur has 42 establishments offering economic facilities which is considered as 100%. Villages which fall in the sub region, evail of the facilities offered by the central villages. But the edvanteges taken of the facilities of the central villages differ from the village to village. On the besis of the advantages taken by each village, the percentage is calculated and the villages are grouped eccordingly 20% to 40%, 40 to 60% and above 60%.