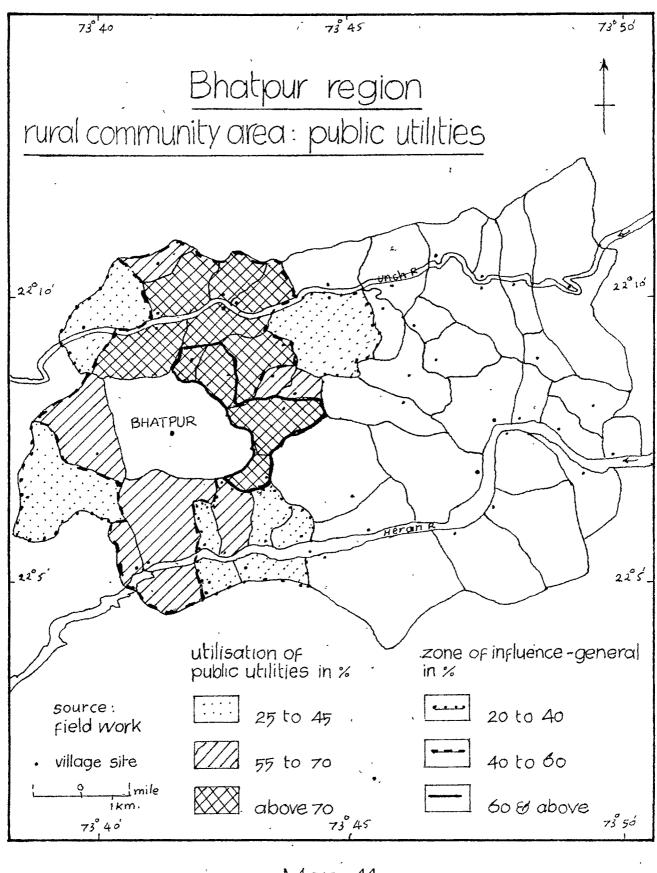

## (2) <u>Public Utilities</u> :

(3)

The next subgroup comprises of establishments which are for the utility of the population. They are either established by the government or privately. The general emenities of the village such as electricity, telephones, post offices, banks, hospital cum dispensary and veternary centres are provided by the government. Besides these, there are dispensaries and clinics owned by private persons.

23

1 1 4 1

methodology followed here is each main group i.e. economic, public, social and cultural and administrative facilities offered by the central village is given an index of 100. For example, Bhatpur has 42 establishments offering economic facilities which is considered as 100%. Villages which fall in the sub region, evail of the facilities offered by the central villages. But the edvanteges taken of the facilities of the central villages differ from the village to village. On the besis of the advantages taken by each village, the percentage is calculated and the villages are grouped eccordingly 20% to 40%, 40 to 60% and above 60%.