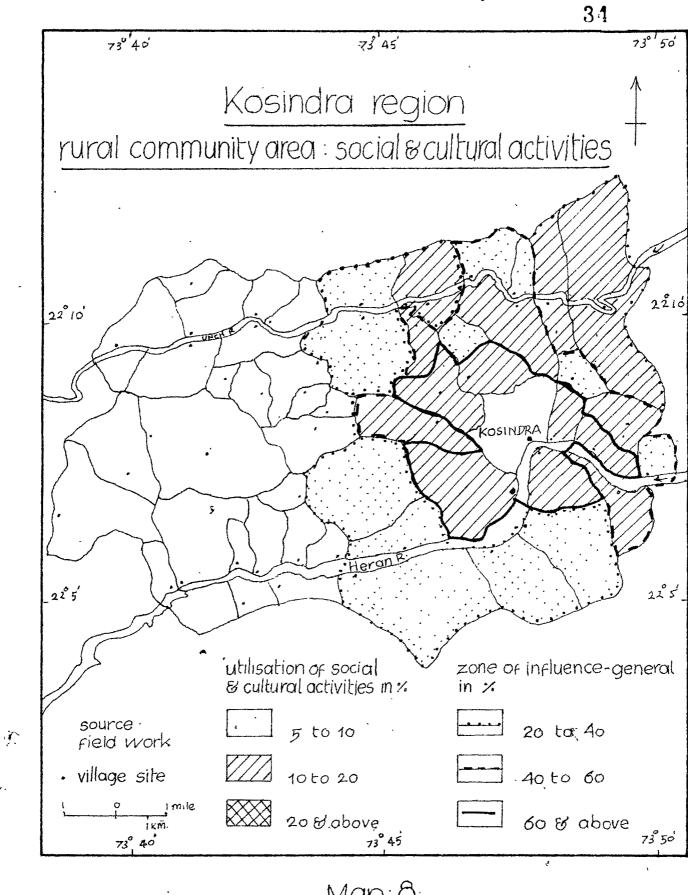

## Social and Gultural activitias :

Under the group, schools, library, associations both religious and cultural are included. Each village has its own association for religious and other social function. But in the matter of availing of educational facilities, students prefer to come to the central places which are well connected to the villages. As far as the social facilities are concerned, Bhatpur and Kosindre have 15 each and Vasna 13.