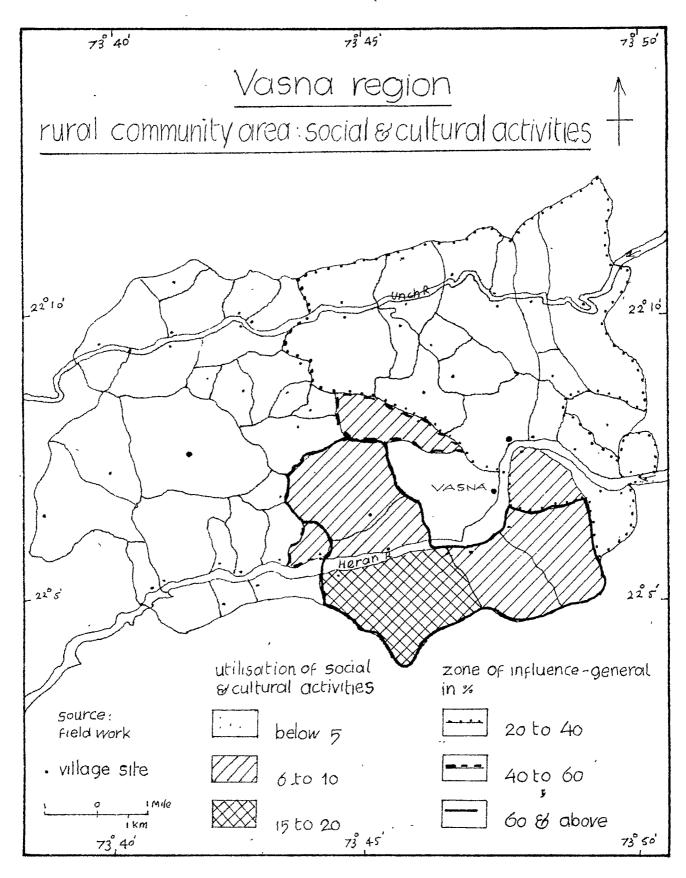

## (4) Administrative services:

Finally, the administration of the village is carried out by the government offices, like the village Penchayat, village police chowky and Irrigation office. Bhatpur and Kosindra have the panchayat office only while Veena has all the three.

23

1 1 4 1

methodology followed here is each main group i.e. economic, public, social and cultural and administrative facilities offered by the central village is given an index of 100. For example, Bhatpur has 42 establishments offering economic facilities which is considered as 100%. Villages which fall in the sub region, evail of the facilities offered by the central villages. But the edvanteges taken of the facilities of the central villages differ from the village to village. On the besis of the advantages taken by each village, the percentage is calculated and the villages are grouped eccordingly 20% to 40%, 40 to 60% and above 60%.