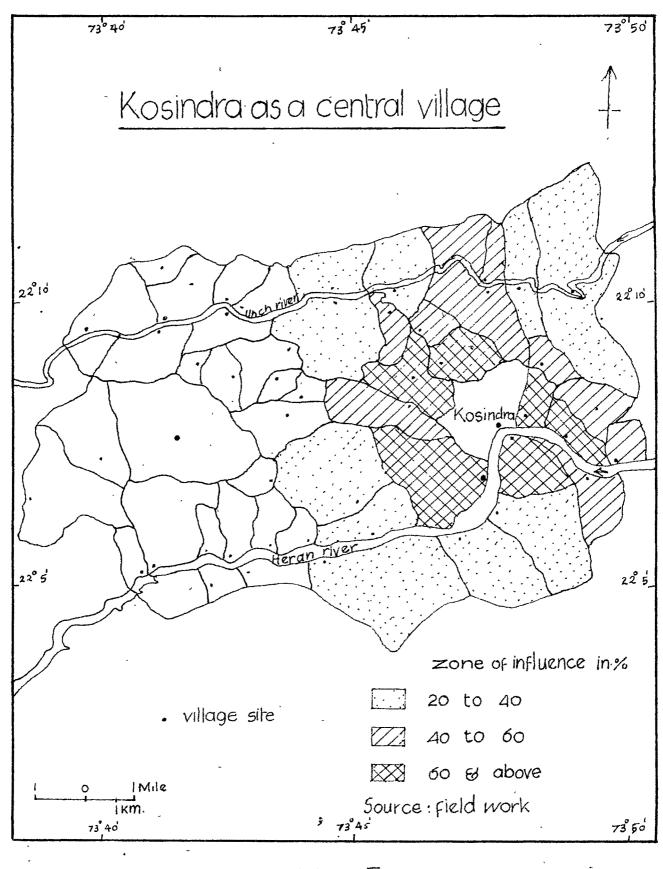

#### KOSINDRA : (MAP 5, TABLE.2)

There are 26 villages which come under the sphere of influence of the central village Kosindra. The 26 villages are using the 175 facilities of the village of Kosindra in general. Kosindra has special edvantage of location than Veena and Bhatpur since the early years of 1960.<sup>8</sup> The bridge (1960) over Greang ziver near Bodeli (Photo 3) has changed Kosindra into a commercial centre. Before 1960s Kosindra's outlet was only through Bhatpur because Bhatpur has railway facilities (Photo 27). But now the Eastern State Highway No.6 is passing through Kosindra is totally changed due to transport facilities. It has also changed due to the Heran main cenal which is passing through it (Phote 21). The, cenal was constructed in 1957. So the agricultural pattern has changed. Now they are producing cash crops in place of cenesls. This change is seem by the establishments and institutions which have come up in the village. There are four mein groups of the rural community erse.

a) Economic Activity (Map 6 Table 2)

Kosindra has mainly the rural economic group. There are 27 auch facilities available in the village which sater to the needs of the rural community e.g. rice mill, goldsmith, blacksmith, carpentar, tailor, barbar, ration shop and grocery stc. They are egain divided into subgroups and many types.