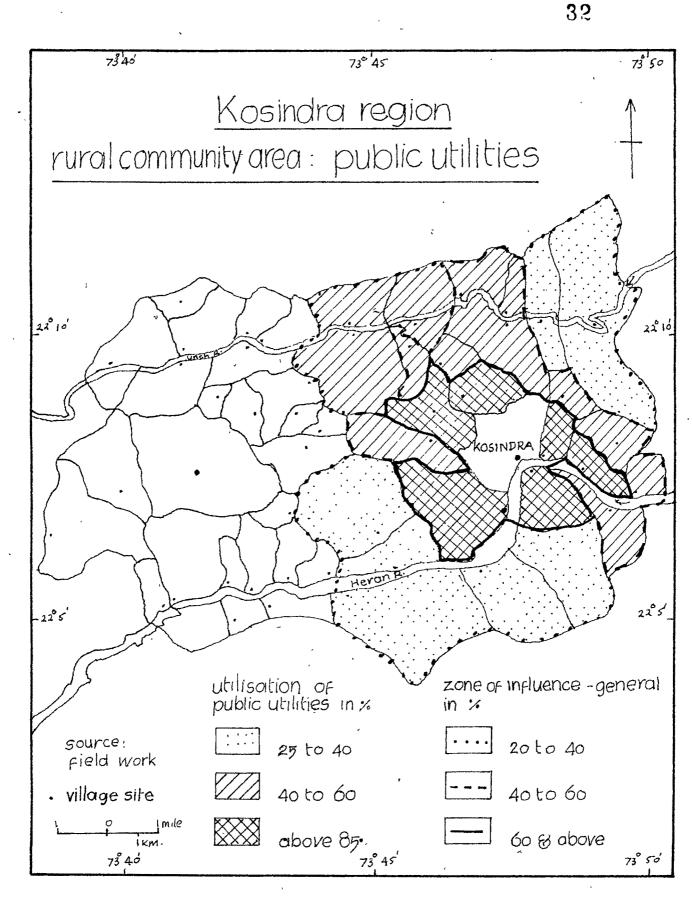

## (2) <u>Public Utilities</u> :

(3)

The next subgroup comprises of establishments which are for the utility of the population. They are either established by the government or privately. The general emenities of the village such as electricity, telephones, post offices, banks, hospital cum dispensary and veternary centres are provided by the government. Besides these, there are dispensaries and clinics owned by private persons.