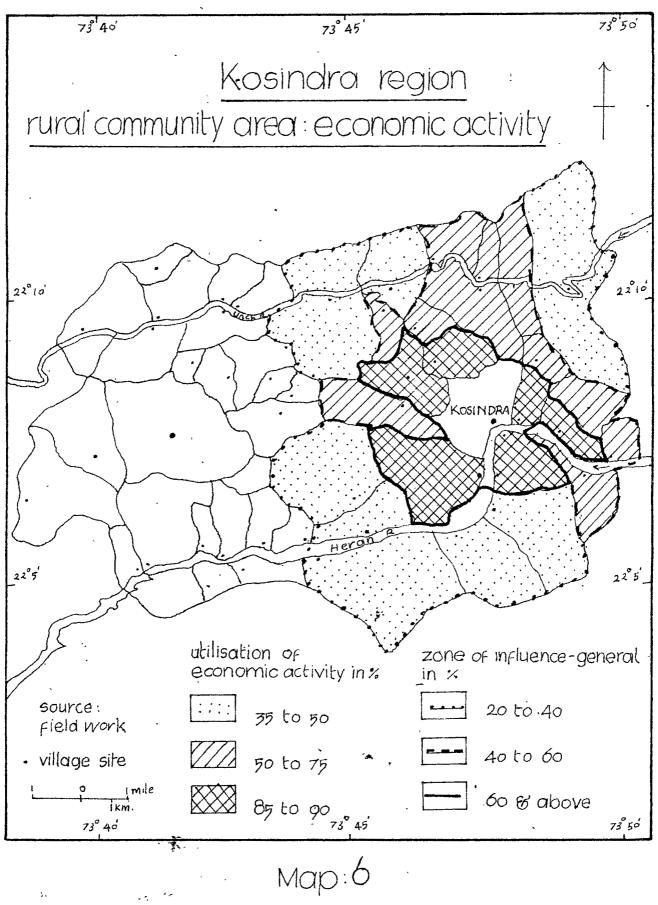

a) Economic Activity (Map 6 Table 2)

Kosindra has mainly the rural economic group. There are 27 auch facilities available in the village which sater to the needs of the rural community e.g. rice mill, goldsmith, blacksmith, carpentar, tailor, barbar, ration shop and grocery stc. They are egain divided into subgroups and many types.