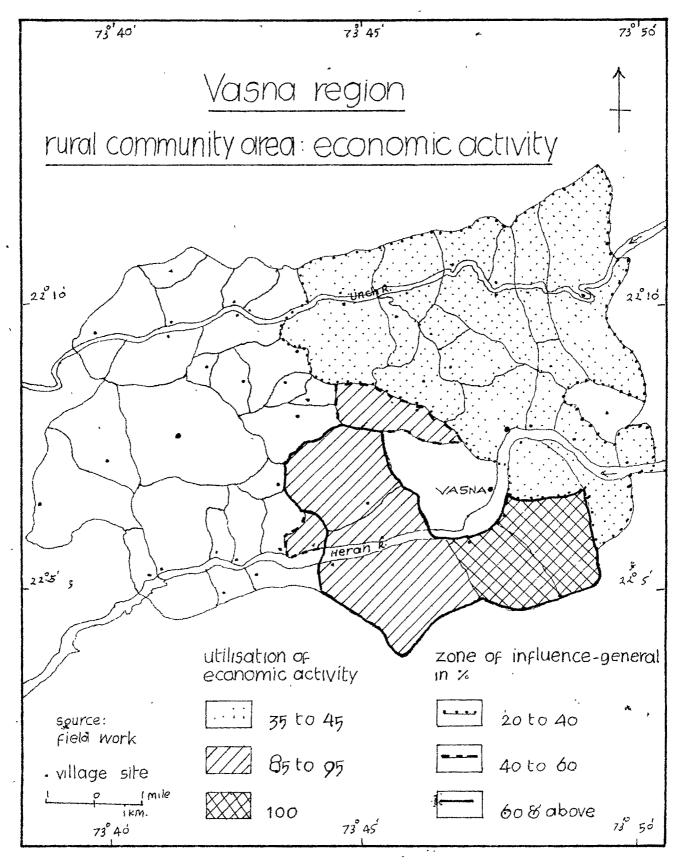

## (1) <u>Economic Activity</u> :

The establishments and institutions which are grouped under economic category are those which contribute to the economy of the village, by way of services to their people. The economic function has been classified into subgroups. (1) food, (2) ferm services (3) Small scale industries (4) Metal works (5) Personal services (6) Leather works (7) Cycle repair shop (8) Clothing (9) Garage and oil shop (10) Utensiles (11) Construction (12) Co.operative societies (13) Carpenter and (14) Potter. The number of services rendered by the above groups i.e. Static sconomic activity in the three villages are Kosindra 109, Bhatpur 76 and Vasna 45.

23

1 1 4 1

methodology followed here is each main group i.e. economic, public, social and cultural and administrative facilities offered by the central village is given an index of 100. For example, Bhatpur has 42 establishments offering economic facilities which is considered as 100%. Villages which fall in the sub region, evail of the facilities offered by the central villages. But the edvanteges taken of the facilities of the central villages differ from the village to village. On the besis of the advantages taken by each village, the percentage is calculated and the villages are grouped eccordingly 20% to 40%, 40 to 60% and above 60%.