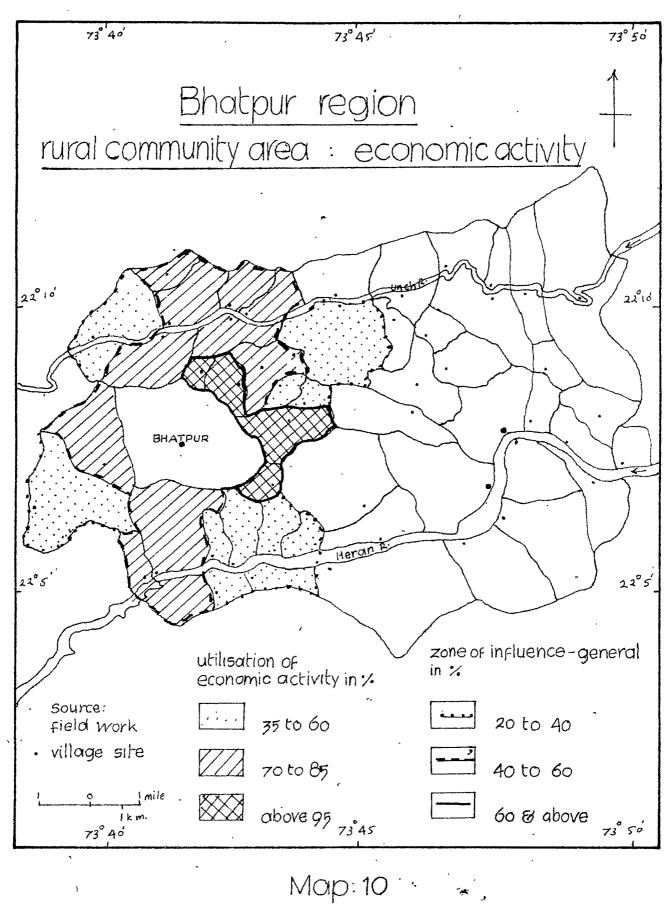

## (1) <u>Economic Activity</u> :

The establishments and institutions which are grouped under economic category are those which contribute to the economy of the village, by way of services to their people. The economic function has been classified into subgroups. (1) food, (2) ferm services (3) Small scale industries (4) Metal works (5) Personal services (6) Leather works (7) Cycle repair shop (8) Clothing (9) Garage and oil shop (10) Utensiles (11) Construction (12) Co.operative societies (13) Carpenter and (14) Potter. The number of services rendered by the above groups i.e. Static sconomic activity in the three villages are Kosindra 109, Bhatpur 76 and Vasna 45.

23

1 1 4 1

methodology followed here is each main group i.e. economic, public, social and cultural and administrative facilities offered by the central village is given an index of 100. For example, Bhatpur has 42 establishments offering economic facilities which is considered as 100%. Villages which fall in the sub region, evail of the facilities offered by the central villages. But the edvanteges taken of the facilities of the central villages differ from the village to village. On the besis of the advantages taken by each village, the percentage is calculated and the villages are grouped eccordingly 20% to 40%, 40 to 60% and above 60%.